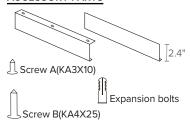

at main circuit breaker panel before beginning installation.

#### WARNING

If any special control devices are used with this luminaire, follow the instructions carefully to assure full compliance with NEC requirements. If there are any questions, contact a qualified electrical contractor.

#### WARNING

This product must be installed in accordance with the applicable installation code by a person familiar with the construction and operation of the product and the hazards involved.

#### WARNING

This product contains chemicals known to the State of California to cause cancer, birth defects and/or other reproductive harm. Thoroughly wash hands after installing, handling, cleaning, or otherwise touching this product.

## **INSTALLATION METHOD: SURFACE MOUNTING**

#### **ACCESSORY PARTS**



## STEP 1

Assemble the four frames with screw A to a whole square.



#### STEP 2

Fix the square frames to the ceiling with Screw B.



### STEP 3

Demount one frame.



#### STEP 4

Put the panel into the frame square.



#### STEP 5

Fix the last frame with screw A.