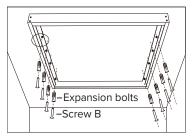

follow the instructions carefully to assure full compliance with NEC requirements. If there are any questions, contact a qualified electrical contractor.

#### WARNING

This product must be installed in accordance with the applicable installation code by a person familiar with the construction and operation of the product and the hazards involved.

#### WARNING

This product contains chemicals known to the State of California to cause cancer, birth defects and/or other reproductive harm. Thoroughly wash hands after installing, handling, cleaning, or otherwise touching this product.

## **INSTALLATION METHOD: SURFACE MOUNTING**

#### **ACCESSORY PARTS**



## STEP 1

Assemble the four frames with screw A to a whole square.



#### STEP 2

Fix the square frames to the ceiling with Screw B.



### STEP 3

Demount one frame.



#### STEP 4

Put the panel into the frame square.



#### STEP 5

Fix the last frame with screw A.