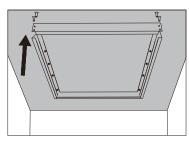

to assure full compliance with NEC requirements. If there are any questions, contact a qualified electrical contractor.

#### WARNING

This product must be installed in accordance with the applicable installation code by a person familiar with the construction and operation of the product and the hazards involved.

#### WARNING

This product contains chemicals known to the State of California to cause cancer, birth defects and/or other reproductive harm. Thoroughly wash hands after installing, handling, cleaning, or otherwise touching this product.

## **INSTALLATION METHOD: SURFACE MOUNTING**

#### **ACCESSORY PARTS**



## STEP 1

Assemble the four frames with screw A to a whole square.



#### STEP 2

Fix the square frames to the ceiling with Screw B.



### STEP 3

Demount one frame.



#### STEP 4

Put the panel into the frame square.



#### STEP 5

Fix the last frame with screw A.