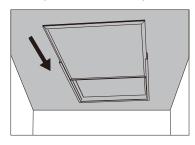

here are any questions, contact a qualified electrical contractor.

#### WARNING

This product must be installed in accordance with the applicable installation code by a person familiar with the construction and operation of the product and the hazards involved.

#### WARNING

This product contains chemicals known to the State of California to cause cancer, birth defects and/or other reproductive harm. Thoroughly wash hands after installing, handling, cleaning, or otherwise touching this product.

## **INSTALLATION METHOD: SURFACE MOUNTING**

#### **ACCESSORY PARTS**



## STEP 1

Assemble the four frames with screw A to a whole square.



#### STEP 2

Fix the square frames to the ceiling with Screw B.



### STEP 3

Demount one frame.



#### STEP 4

Put the panel into the frame square.



#### STEP 5

Fix the last frame with screw A.