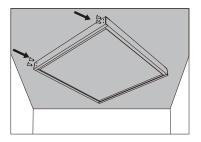

rical contractor.

#### WARNING

This product must be installed in accordance with the applicable installation code by a person familiar with the construction and operation of the product and the hazards involved.

#### WARNING

This product contains chemicals known to the State of California to cause cancer, birth defects and/or other reproductive harm. Thoroughly wash hands after installing, handling, cleaning, or otherwise touching this product.

## **INSTALLATION METHOD: SURFACE MOUNTING**

#### **ACCESSORY PARTS**



## STEP 1

Assemble the four frames with screw A to a whole square.



#### STEP 2

Fix the square frames to the ceiling with Screw B.



### STEP 3

Demount one frame.



#### STEP 4

Put the panel into the frame square.



#### STEP 5

Fix the last frame with screw A.