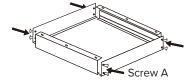

NING

If any special control devices are used with this luminaire, follow the instructions carefully to assure full compliance with NEC requirements. If there are any questions, contact a qualified electrical contractor.

#### WARNING

This product must be installed in accordance with the applicable installation code by a person familiar with the construction and operation of the product and the hazards involved.

#### WARNING

This product contains chemicals known to the State of California to cause cancer, birth defects and/or other reproductive harm. Thoroughly wash hands after installing, handling, cleaning, or otherwise touching this product.

## **INSTALLATION METHOD: SURFACE MOUNTING**

#### **ACCESSORY PARTS**



## STEP 1

Assemble the four frames with screw A to a whole square.



#### STEP 2

Fix the square frames to the ceiling with Screw B.



### STEP 3

Demount one frame.



#### STEP 4

Put the panel into the frame square.



#### STEP 5

Fix the last frame with screw A.