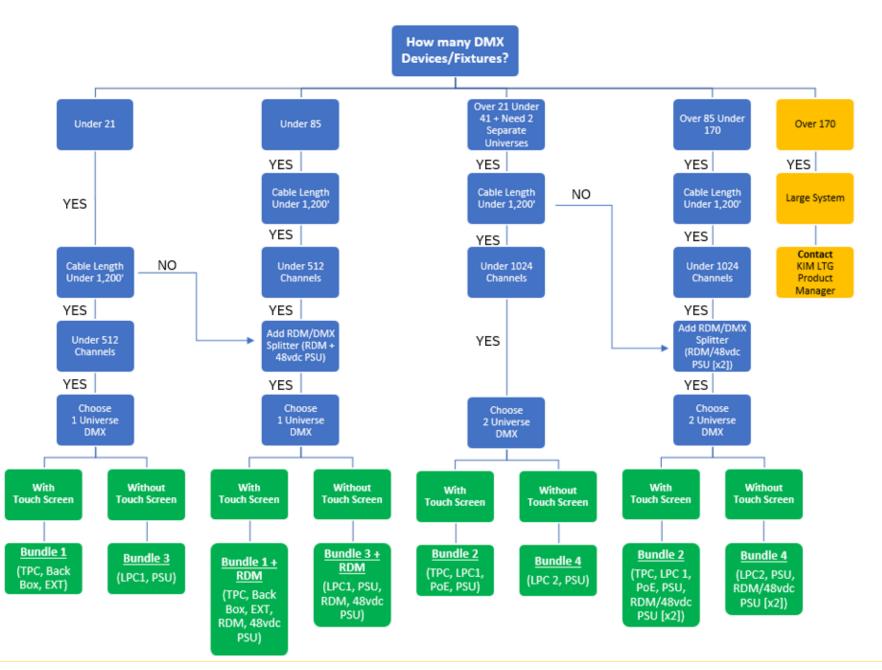

# Pharos Architectural Controls Bundle Selector Flow Chart



**Table of Content** 

Page 2: KFL/INTENT/PAVILION/CYPHER RGBW

Page 3: LTV8 RGBW

**Legend** 

Current 回

= Questions to ask

= Equipment from Pharos through Current

= Not included in Bundles, Contact KIM Lighting

currentlighting.com © 2023 HLI Solutions, Inc. All rights reserved. Information and specifications subject to change without notice. All values are design or typical values when measured under laboratory conditions.





### Current @

#### currentlighting.com

© 2023 HLI Solutions, Inc. All rights reserved. Information and specifications subject to change without notice. All values are design or typical values when measured under laboratory conditions.





## Current

#### currentlighting.com

© 2023 HLI Solutions, Inc. All rights reserved. Information and specifications subject to change without notice. All values are design or typical values when measured under laboratory conditions.