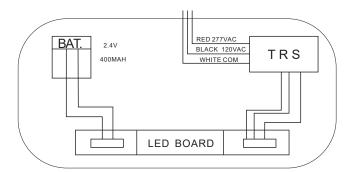

additional model specifications

#### **WARNING:**

• This product contains chemicals known to the State of California to cause cancer, birth defects and/or other reproductive harm. Thoroughly wash hands after installing, handling, cleaning, or otherwise touching this product.

## Save These Instructions

Use only in the manner intended by the manufacturer. If you have any questions, contact the manufacturer.





## **Ceiling & End Mounting**



- Connect input as shown in wiring diagram below and fasten canopy to J-box bracket.
- 2 Snap housing to canopy.
- If the exit has remote capacity, up to 4 remotes can be connected.
- Secure faceplate to housing and remove the proper arrow as required.

NOTICE: MUST WEAR GLOVE FOR ALL INSTALLATION PROCESSES

## Wiring Diagram

#### **EXIT SIGN**



#### EXIT SIGN WITH REMOTE CAPACITY



WARNING: UNUSED WIRES MUST BE CAPPED USING ENCLOSED WIRE NUTS.



### **RECYCLING INFORMATION**

All steel, aluminum, and thermoplastics parts are recyclable.
All cartons contain recycled materials.
Please recycle responsibly.

Specifications subject to change without notice.