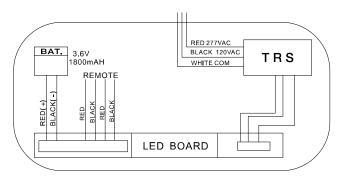

## Wiring Diagram

#### EXIT SIGN WITH REMOTE CAPACITY

WARNING: UNUSED WIRES MUST BE CAPPED USING ENCLOSED WIRE NUTS.