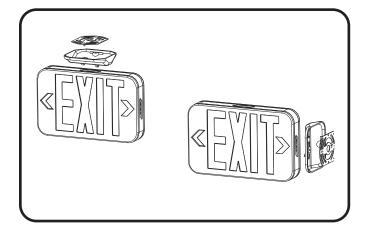

## **Ceiling & End Mounting**

- Connect input as shown in wiring diagram below and fasten canopy to J-box bracket.
- 2 Snap housing to canopy.
- If the exit has remote capacity, up to 4 remotes can be connected.
- Secure faceplate to housing and remove the proper arrow as required.

#### **EXIT SIGN**