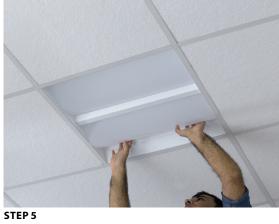

## **INSTALLATION INSTRUCTIONS (CONTINUED)**

To reassemble reinstall the cover and replace the screws. Then install the lens by placing one edge into place and bending the other side to fit into place.

To reinstall lens, place one side of the lens against cover, squeeze lens and push up. Release lens and verify it is snug along housing.

STEP 6 Reapply power.