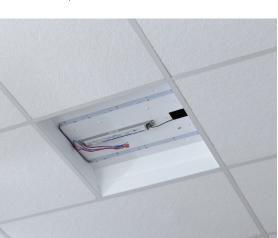

**STEP 3**To remove the cover remove the 4 screws and squeeze the cover to release.

LED components are accessible.

LED TWIN CONTEMPORARY ARCHITECTURAL TROFFER

## **INSTALLATION INSTRUCTIONS (CONTINUED)**

To reassemble reinstall the cover and replace the screws. Then install the lens by placing one edge into place and bending the other side to fit into place.