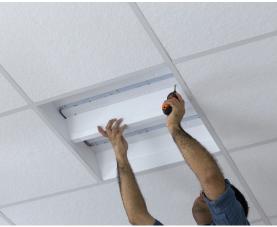

**STEP 3**To remove the cover remove the 4 screws and squeeze the cover to release.

LED components are accessible.

LED TWIN CONTEMPORARY ARCHITECTURAL TROFFER