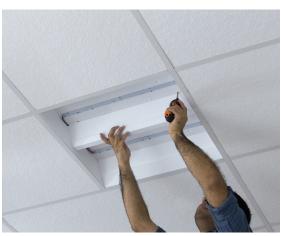

**STEP 3**To remove the cover remove the 4 screws and squeeze the cover to release.

LED components are accessible.

LED TWIN CONTEMPORARY ARCHITECTURAL TROFFER