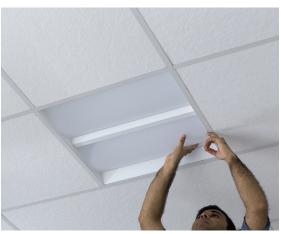

## **INSTALLATION INSTRUCTIONS**

**STEP 1**To avoid the possibility of electrical shock turn off power supply before installing or servicing this fixture.

**STEP 2**To remove the lens squeeze one end of the lens until you can reach under the center and pull the lens out.