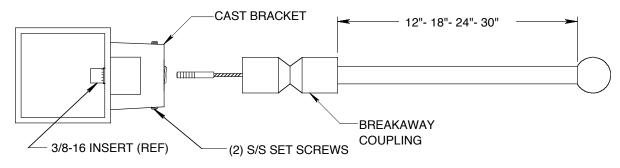

### **TOP VIEW**

#### **INSTALLATION STEPS:**

- 1. PLACE CAST BRACKET ON POLE AS SHOWN, POSITION WITH PRE DRILLED HOLES
- 2. SECURE BRACKET WITH (2) 3/8-16 SOC. HD. CAP SCREWS (PROVIDED)
- 3. UNSCREW BRASS BALL TO INSTALL BANNER AS INDICATED
- 4. SCREW END OF SAFETY CABLE INTO BRACKET AS SHOWN
- 5. SCREW BANNER ARM ASSEMBLY ONTO THREADED STUD
- 6. RE-INSTALL BRASS BALL
- 7. TIGHTEN (2) SET SCREWS AS NOTED
- 8. INSTALLATION COMPLETED