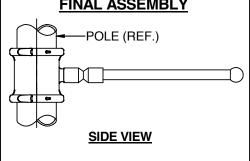

### **FINAL ASSEMBLY**

### **INSTALLATION STEPS:**

- 1) PLACE CLAMPS ON POLE AS SHOWN, POSITION AS REQUIRED.
- 2) SECURE CLAMPS TOGETHER WITH (4) BUTTON HEAD BOLTS.
- 3) UNSCREW BRASS BALL TO INSTALL BANNER AS INDICATED.
- 4) SCREW END OF SAFETY CABLE INTO CLAMP AS SHOWN.
- 5) SCREW BANNER ARM ASS'Y ONTO THREADED BOSS ON CLAMP.
- 6) INSTALLATION IS COMPLETE.