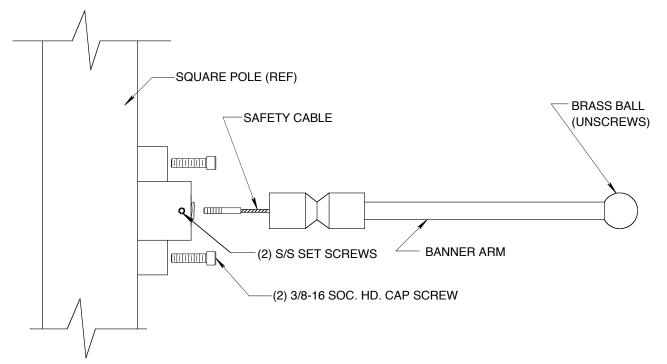

# INSTALLATION INSTRUCTIONS

### **TOP VIEW**

### SIDE VIEW

#### **INSTALLATION STEPS:**

- 1. PLACE CAST BRACKET ON POLE AS SHOWN, POSITION WITH PRE DRILLED HOLES
- 2. SECURE BRACKET WITH (2) 3/8-16 SOC. HD. CAP SCREWS (PROVIDED)
- 3. UNSCREW BRASS BALL TO INSTALL BANNER AS INDICATED
- 4. SCREW END OF SAFETY CABLE INTO BRACKET AS SHOWN
- 5. SCREW BANNER ARM ASSEMBLY ONTO THREADED STUD
- 6. RE-INSTALL BRASS BALL
- 7. TIGHTEN (2) SET SCREWS AS NOTED
- 8. INSTALLATION COMPLETED