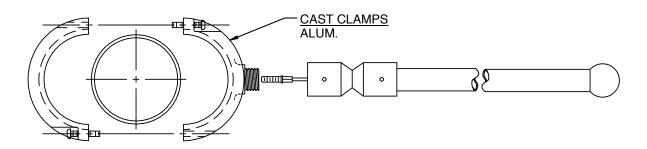

### **TOP VIEW**

### **INSTALLATION STEPS:**

- 1) PLACE CLAMPS ON POLE AS SHOWN, POSITION AS REQUIRED.
- 2) SECURE CLAMPS TOGETHER WITH (4) BUTTON HEAD BOLTS.
- 3) UNSCREW BRASS BALL TO INSTALL BANNER AS INDICATED.
- 4) SCREW END OF SAFETY CABLE INTO CLAMP AS SHOWN.
- 5) SCREW BANNER ARM ASS'Y ONTO THREADED BOSS ON CLAMP.
- 6) INSTALLATION IS COMPLETE.