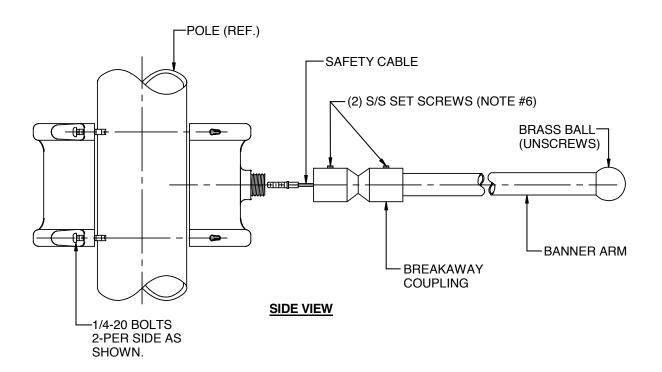

### **INSTALLATION STEPS:**

- 1) PLACE CLAMPS ON POLE AS SHOWN, POSITION AS REQUIRED.
- 2) SECURE CLAMPS TOGETHER WITH (4) BUTTON HEAD BOLTS.
- 3) UNSCREW BRASS BALL TO INSTALL BANNER AS INDICATED.
- 4) SCREW END OF SAFETY CABLE INTO CLAMP AS SHOWN.
- 5) SCREW BANNER ARM ASS'Y ONTO THREADED BOSS ON CLAMP.
- 6) INSTALLATION IS COMPLETE.

### SIDE VIEW