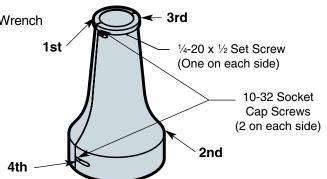

## **Decorative Base** Installation Instructions DBC 4, 5, 6

Tools Required: ☐ ¾6" Hex Socket Wrench ☐ 1/8" Hex Socket Wrench

 Decorative Base comes in two pieces. Fasten <u>each</u> piece with 2 stainless steel 10-32 socket cap screws (provided) on top and bottom.

/ IMPORTANT! Screws must be tightened diagonally as numbered in illustration. It is best to tighten screws progressively.

- 2. To secure Base Cover to pole ½-20 set screws are provided (1 on each side).
- 3. Base must not be in direct contact with soil.