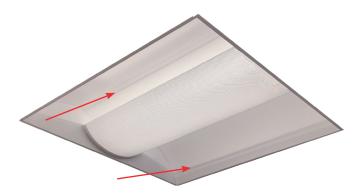

# If overlay can be seen protruding from basket it is installed incorrectly.

Image represents correct installation of overlay material.