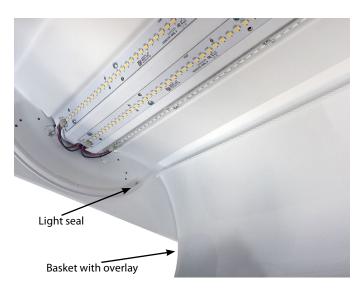

#### STEP 1

STEP 2

To install, place one side of the basket edge over the existing light seal located on the housing; repeat the same process for the opposite side. (Do not remove overlay material located inside perforated basket)

Once basket is installed tuck overlay back inside the perforated

basket on both sides for uniform illumination.