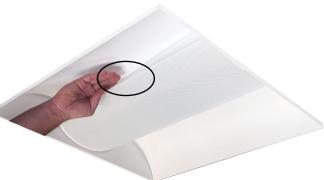

#### STEP 1

STEP 2

To install, place one side of the basket edge over the existing light seal located on the housing; repeat the same process for the opposite side. (Do not remove overlay material located inside perforated basket)

Once basket is installed tuck overlay back inside the perforated

basket on both sides for uniform illumination.