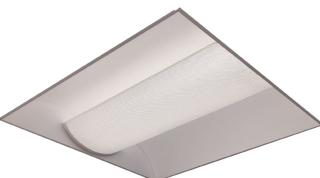

# If overlay can be seen protruding from basket it is installed incorrectly.

Image represents correct installation of overlay material.