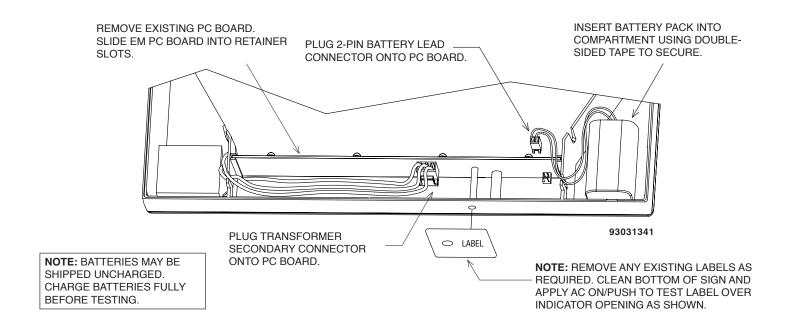

## **INSTALLATION INSTRUCTIONS - SE SERIES EXIT LIGHT FIELD KIT**

# EMERGENCY OPERATION MODULE



# **IMPORTANT SAFEGUARDS**

When using electrical equipment, basic safety precautions should always be followed including the following.

### READ AND FOLLOW ALL SAFETY INSTRUCTIONS

- 1. Do not use outdoors.
- 2. Do not let power supply cords touch hot surfaces.
- 3. Do not mount near gas or electric heaters.
- 4. Equipment should be mounted in locations and at heights where it will not readily be subjected to tampering by unauthorized personnel.
- 5. The use of accessory equipment not recommended by the manufacturer may cause an unsafe condition.
- 6. Do not use this equipment for other than intended use.
- 7. Servicing of this equipment should be performed by qualified service personnel.

#### SAVE THESE INSTRUCTIONS

For additional installation, operation and maintenance information