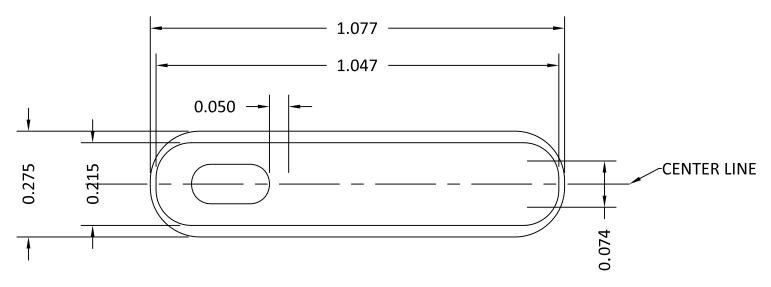

### BTD-N-S-P-(x)-CT-

\*All Custom Text (CT) must be written in **all caps** 

\* (x) INDICATES THE WALL STATION DEVICE NAME

| *PRINTED PART NO. | BUTTON PART NO. | BUTTON COLOR | IMAGE COLOR |
|-------------------|-----------------|--------------|-------------|
| BTD-(x)-S-P-WH-   | 30-00582-01     | WHITE        | BLACK       |
| BTD-(x)-S-P-GY-   | 30-00582-03     | GRAY         | BLACK       |
| BTD-(x)-S-P-LA-   | 30-00582-04     | LIGHT ALMOND | BLACK       |
| BTD-(x)-S-P-BK-   | 30-00582-05     | BLACK        | WHITE       |
| BTD-(x)-S-P-IV-   | 30-00582-07     | IVORY        | BLACK       |
| BTD-(x)-S-P-RD-   | 30-00582-10     | RED          | WHITE       |

#### NOTES:

- 1. CURRENT TO PROVIDE IMAGE SOFTWARE FILE (\*.ai OR .EPS).
- 2. LIGHT PIPE IS TO ALWAYS BE ON THE LEFT OF TEXT ORIENTATION
- 3. POSITION IMAGE ON BUTTON AS SHOWN -CENTERED TEXT SHOWN AS REF.
- 4. IMAGE TO BE FREE OF SMEARS, SMUDGES AND FOREIGN MATERIALS.

# Current @

TITLE

BUTTON LABELED W/LIGHTPIPE

WEIGHT:

| )    | 1011 2 102220 11/2101111112 |     |
|------|-----------------------------|-----|
| SIZE | DWG NO                      | REV |
| Α    | 30-00582-xx_                | Α   |
|      |                             |     |

SHEET 1 OF 1