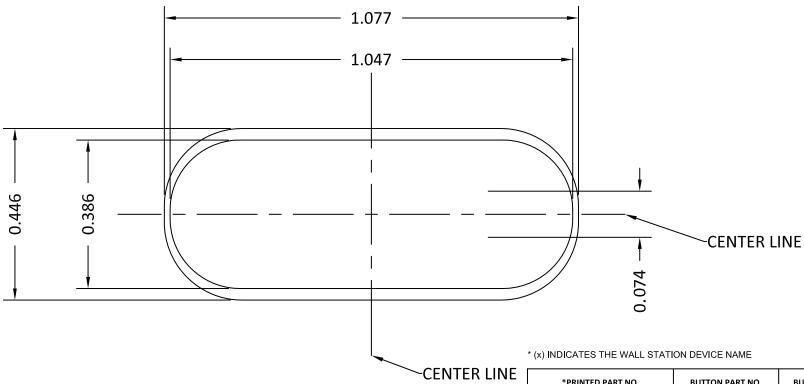

### BTD-N-L-N-(x)-CT-

\*All Custom Text (CT) must be written in **all caps** 

| *PRINTED PART NO. | BUTTON PART NO. | BUTTON COLOR | IMAGE COLOR   |
|-------------------|-----------------|--------------|---------------|
| PRINTED PART NO.  | BOTTON PART NO. | BOTTON COLOR | IIVIAGE COLOR |
| BTD-(x)-L-N-WH-   | 30-00419-01     | WHITE        | BLACK         |
| BTD-(x)-L-N-GY-   | 30-00419-03     | GRAY         | BLACK         |
| BTD-(x)-L-N-LA-   | 30-00419-04     | LIGHT ALMOND | BLACK         |
| BTD-(x)-L-N-BK-   | 30-00419-05     | BLACK        | WHITE         |
| BTD-(x)-L-N-IV-   | 30-00419-07     | IVORY        | BLACK         |
| BTD-(x)-L-N-RD-   | 30-00419-10     | RED          | WHITE         |

#### NOTES:

- 1. CURRENT TO PROVIDE IMAGE SOFTWARE FILE (\*.ai OR .EPS).
- 2. POSITION IMAGE ON BUTTON AS SHOWN -CENTERED TEXT SHOWN AS REF.
- 3. IMAGE TO BE FREE OF SMEARS, SMUDGES AND FOREIGN MATERIALS.

## Current @

TITLE

#### RLITTON LARFLED

| REV |
|-----|
| A   |
|     |

SCALE: WEIGHT: SHEET 1 OF 1