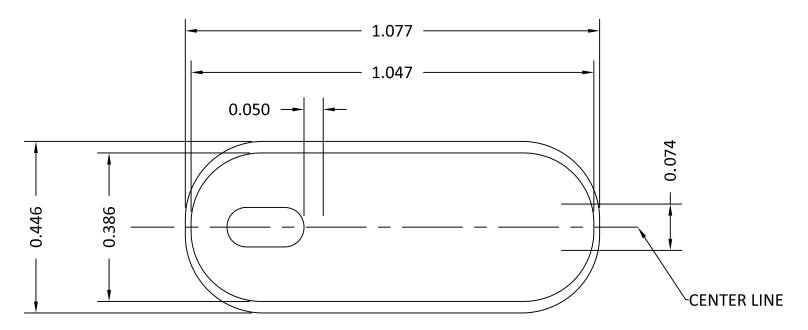

### BTD-N-L-P-(x)-CT-

\*All Custom Text (CT) must be written in **all caps** 

#### \* (x) INDICATES THE WALL STATION DEVICE NAME

| *PRINTED PART NO. | BUTTON PART NO. | BUTTON COLOR | IMAGE COLOR |
|-------------------|-----------------|--------------|-------------|
| BTD-(x)-L-P-WH-   | 30-00583-01     | WHITE        | BLACK       |
| BTD-(x)-L-P-GY-   | 30-00583-03     | GRAY         | BLACK       |
| BTD-(x)-L-P-LA-   | 30-00583-04     | LIGHT ALMOND | BLACK       |
| BTD-(x)-L-P-BK-   | 30-00583-05     | BLACK        | WHITE       |
| BTD-(x)-L-P-IV-   | 30-00583-07     | IVORY        | BLACK       |
| BTD-(x)-L-P-RD-   | 30-00583-10     | RED          | WHITE       |

#### **NOTES:**

- 1. CURRENT TO PROVIDE IMAGE SOFTWARE FILE (\*.ai OR .EPS).
- LIGHT PIPE IS TO ALWAYS BE ON THE LEFT OF TEXT ORIENTATION
- 3. POSITION IMAGE ON BUTTON AS SHOWN -CENTERED TEXT SHOWN AS REF.
- 4. IMAGE TO BE FREE OF SMEARS, SMUDGES AND FOREIGN MATERIALS.

# Current @

DUTTON LABELED W/LICHTDIDE

| BOI    | ION LABELED W/LIGHTPIPE |       |        |
|--------|-------------------------|-------|--------|
| SIZE   | DWG NO                  |       | REV    |
| Α      | 30-00583-xx_            |       | Α      |
|        |                         |       |        |
| SCALE: | WEIGHT:                 | SHEET | 1 OF 1 |