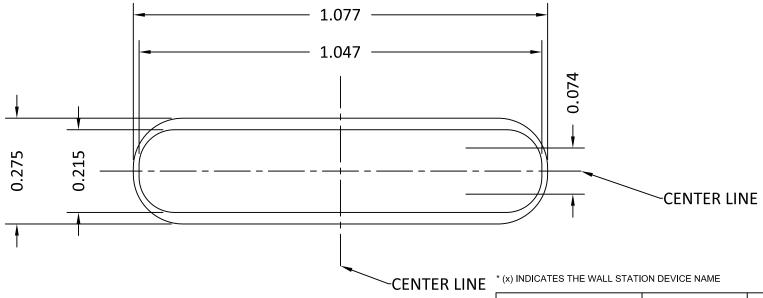

# BTD-N-S-N-(x)-CT\*All Custom Text (CT) must be written in all caps

| *PRINTED PART NO. | BUTTON PART NO. | BUTTON COLOR | IMAGE COLOR |
|-------------------|-----------------|--------------|-------------|
| BTD-(x)-S-N-WH-   | 30-00388-01     | WHITE        | BLACK       |
| BTD-(x)-S-N-GY-   | 30-00388-03     | GRAY         | BLACK       |
| BTD-(x)-S-N-LA-   | 30-00388-04     | LIGHT ALMOND | BLACK       |
| BTD-(x)-S-N-BK-   | 30-00388-05     | BLACK        | WHITE       |
| BTD-(x)-S-N-IV-   | 30-00388-07     | IVORY        | BLACK       |
| BTD-(x)-S-N-RD-   | 30-00388-10     | RED          | WHITE       |

#### NOTES:

- CURRENT TO PROVIDE IMAGE SOFTWARE FILE (\*.ai OR .EPS).
- 2. POSITION IMAGE ON BUTTON AS SHOWN -CENTERED TEXT SHOWN AS REF.
- 3. IMAGE TO BE FREE OF SMEARS, SMUDGES AND FOREIGN MATERIALS.

# Current @

TITLE

| BULLON TABELED |  |  |  |  |
|----------------|--|--|--|--|
| REV            |  |  |  |  |
| A              |  |  |  |  |
| _              |  |  |  |  |

SCALE: WEIGHT: SHEET 1 OF 1