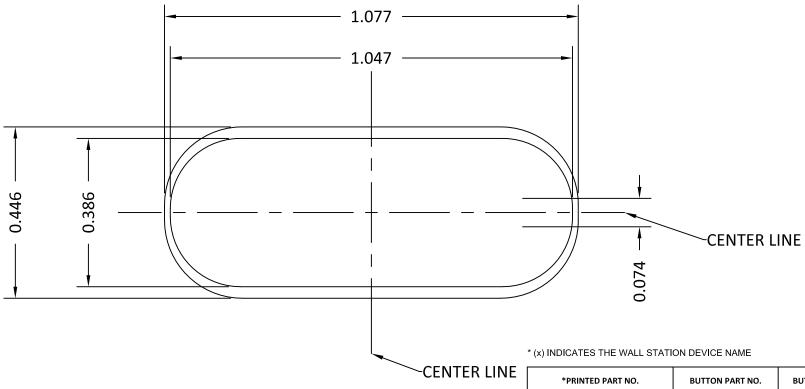

# BTD-C-L-N-(x)-CT-

| *PRINTED PART NO. | BUTTON PART NO. | BUTTON COLOR | IMAGE COLOR |
|-------------------|-----------------|--------------|-------------|
| BTD-(x)-L-N-WH-   | 30-00419-01     | WHITE        | BLACK       |
| BTD-(x)-L-N-GY-   | 30-00419-03     | GRAY         | BLACK       |
| BTD-(x)-L-N-LA-   | 30-00419-04     | LIGHT ALMOND | BLACK       |
| BTD-(x)-L-N-BK-   | 30-00419-05     | BLACK        | WHITE       |
| BTD-(x)-L-N-IV-   | 30-00419-07     | IVORY        | BLACK       |
| BTD-(x)-L-N-RD-   | 30-00419-10     | RED          | WHITE       |

### NOTES:

- 1. HLI SOLUTIONS, INC. TO PROVIDE IMAGE SOFTWARE FILE (\*.ai OR \*.EPS).
- 2. POSITION IMAGE ON BUTTON AS SHOWN -CENTERED TEXT SHOWN AS REF.
- 3. IMAGE TO BE FREE OF SMEARS, SMUDGES AND FOREIGN MATERIALS.

### **HLI SOLUTIONS, INC**

TITLE

BUTTON LABELED

| SIZE | DWG NO       |
|------|--------------|
| Α    | 30-00419-xx_ |

REV A

SCALE: WEIGHT: SHEET 1 OF 1