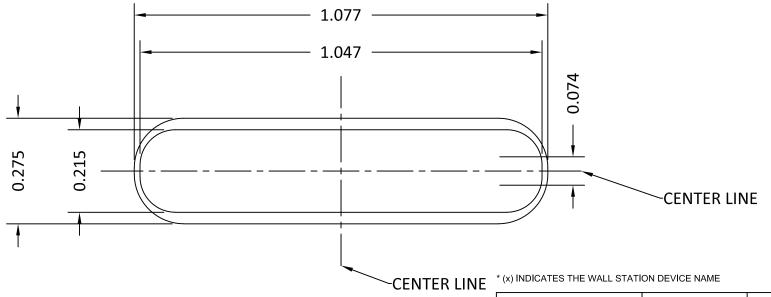

# BTD-C-L-N-(x)-CT-

| *PRINTED PART NO. | BUTTON PART NO. | BUTTON COLOR | IMAGE COLOR |
|-------------------|-----------------|--------------|-------------|
| BTD-(x)-S-N-WH-   | 30-00388-01     | WHITE        | BLACK       |
| BTD-(x)-S-N-GY-   | 30-00388-03     | GRAY         | BLACK       |
| BTD-(x)-S-N-LA-   | 30-00388-04     | LIGHT ALMOND | BLACK       |
| BTD-(x)-S-N-BK-   | 30-00388-05     | BLACK        | WHITE       |
| BTD-(x)-S-N-IV-   | 30-00388-07     | IVORY        | BLACK       |
| BTD-(x)-S-N-RD-   | 30-00388-10     | RED          | WHITE       |

#### NOTES:

- 1. HLI SOLUTIONS, INC. TO PROVIDE IMAGE SOFTWARE FILE (\*.ai OR \*.EPS).
- 2. POSITION IMAGE ON BUTTON AS SHOWN -CENTERED TEXT SHOWN AS REF.
- 3. IMAGE TO BE FREE OF SMEARS, SMUDGES AND FOREIGN MATERIALS.

## HLI SOLUTIONS, INC

WEIGHT:

TITLE

BUTTON LABELED

| DWG NO<br>30-00388-xx_ | REV<br>A |  |
|------------------------|----------|--|
| <del>-</del>           |          |  |
|                        |          |  |

SHEET 1 OF 1