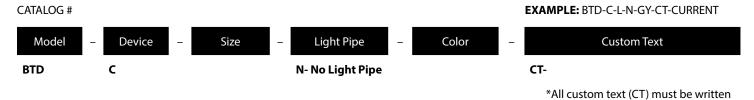

# **Lighting Controls**

### **Wall Station Custom Text Order Form CX**

| Project Name                                                                                                  | P(                                                                           | O#                          |                           |
|---------------------------------------------------------------------------------------------------------------|------------------------------------------------------------------------------|-----------------------------|---------------------------|
| Contact Name                                                                                                  | Compan                                                                       | y Name                      |                           |
| Contact Phone Number                                                                                          | Shipping Address                                                             |                             |                           |
| City                                                                                                          | State                                                                        | Zip Cod                     | de                        |
| NOTES                                                                                                         |                                                                              |                             |                           |
| <ul> <li>Custom Text (-CT) is an option to allow cust<br/>button cap based on unique and personali</li> </ul> |                                                                              |                             |                           |
| • CT options are unique and will require long                                                                 | er lead times                                                                |                             |                           |
| • 8 Character limit. Text requests over 8 character Spaces count towards a character.                         | acters will be required to be abbreviated                                    |                             |                           |
| • Text will be 5pt., Arial Narrow, all caps                                                                   |                                                                              |                             |                           |
| • Red and Black caps will be provided with w                                                                  | hite text.                                                                   |                             |                           |
| • White, Light Almond, Gray and Ivory caps w                                                                  | vill be provided with black text.                                            |                             |                           |
| • Special characters may be used, however w to the factory. (See special notes field on the                   | vill require additional internal efforts to define the bottom of this page.) | 1-4 Button w/ no Light Pipe | 6 Button w/ no Light Pipe |
| • Pilot light functionality is not supported wi                                                               | th Off or Raise/Lower type buttons.                                          |                             |                           |

### **HOW TO ORDER**

- 1. Complete this Custom Text form including your purchase order number and contact information.
- 2. Each -CT, custom button cap request requires a completed Custom Text Order Form. Text will be printed exactly as written, so please write in all capital letters.
- 3. Submit a PO and the form on Oasis. For questions about your order, please contact your Customer Service Rep.
- \*Order forms provided to customer service must be in the original editable PDF format. They may NOT be scanned, handwritten, faxed, or photocopied.

### Ordering part numbers (CX)

- CX wall stations are are not supported with a light pipe option
- Light Pipte text starts at the light pipe and progresses right
- Non-light pipe text is centered on the button cap