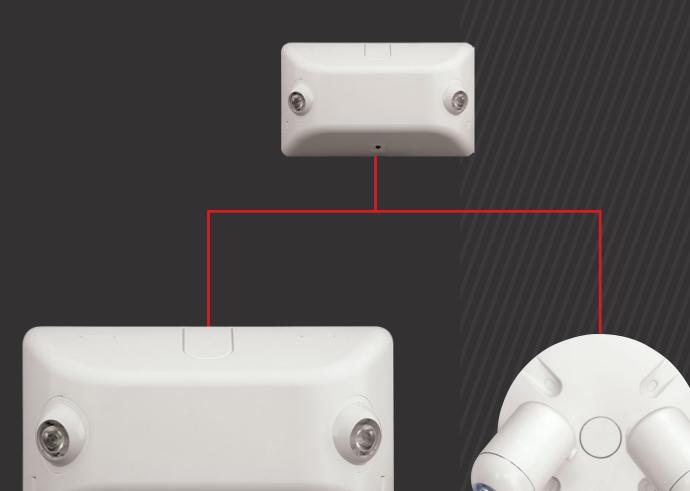

## **EV4D** with Remote capacity

- High output LED's with 20' spacing
- Redundant LED Operation
- Fully aimable optics
- Lifetime warranty on LED's
- Nickel metal hydride battery
- Capacity for single or double remotes
- Wall or ceiling mounting

## Powered by the EV4D

#### **EVR** - Indoor Remote

- Remote with 20' spacing
- · Fully aimable optics
- LED lifetime warranty

### **EVO** - Outdoor Remote

- Outdoor rated
- Fully aimable optics
- LED lifetime warranty
- · Single or double lamp-heads

Caution: The EVO and EVR remotes can only accept input power from the EV4D or EV4DI emergency light. The EVO will not work with any other emergency units.