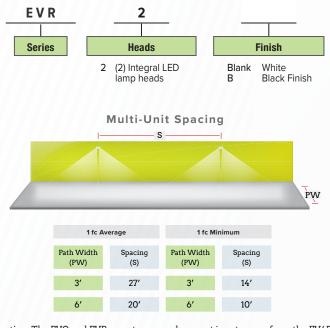

#### **EVR** - Indoor Remote

- Remote with 20' spacing
- · Fully aimable optics
- LED lifetime warranty