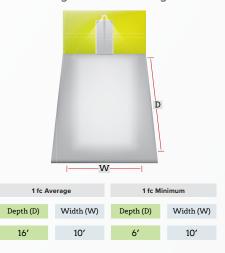

### **EVO** - Outdoor Remote

- Outdoor rated
- Fully aimable optics
- LED lifetime warranty
- · Single or double lamp-heads

Caution: The EVO and EVR remotes can only accept input power from the EV4D or EV4DI emergency light. The EVO will not work with any other emergency units.

#### Single Unit Coverage

0603531A