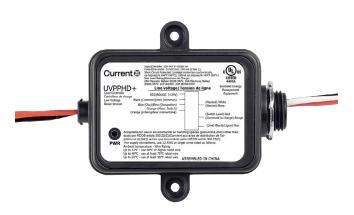

# Heavy Duty Universal Power Pack+

Easy Installation Improved Functionality



New and improved heavy duty power pack for use with low voltage occupancy sensors and switches with auto or manual ON operation.

### **Features:**

- Universal voltage: 120/277/347VAC; 50/60Hz
- Automatic voltage detection
- Electrical loads switching capability: maximum of 20 Amps
- Regulated 24VDC current; 250mA output
- Zero arc point switching
- Plenum Rated
- Auto or Manual ON operation
- Powers up to six low voltage sensors
- Five-year limited warranty



### DIMENSIONS





Current 🐵

#### currentlighting.com/nx-lighting-controls

© 2024 HLI Solutions, Inc. All rights reserved. Information and specifications subject to change without notice. All values are design or typical values when measured under laboratory conditions.

### **Simple Deployment**

#### WIRING DIAGRAMS



UVPPHD+ with Multiple Sensors and a Low Voltage 0-10V Dimming Momentary Switch

## **Simple Deployment**

### WIRING DIAGRAMS (CONTINUED)