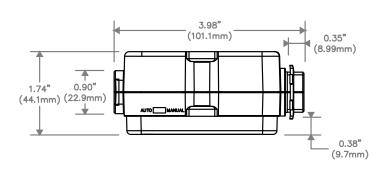

# Heavy Duty Universal Power Pack+

Easy Installation Improved Functionality



New and improved heavy duty power pack for use with low voltage occupancy sensors and switches with auto or manual ON operation.

### **Features:**

- Universal voltage: 120/277/347VAC; 50/60Hz
- Automatic voltage detection
- Electrical loads switching capability: maximum of 20 Amps
- Regulated 24VDC current; 250mA output
- Zero arc point switching
- Plenum Rated
- Auto or Manual ON operation
- Powers up to six low voltage sensors
- Five-year limited warranty



### DIMENSIONS





Current 🐵

#### currentlighting.com/nx-lighting-controls

© 2024 HLI Solutions, Inc. All rights reserved. Information and specifications subject to change without notice. All values are design or typical values when measured under laboratory conditions.

### **Simple Deployment**

#### WIRING DIAGRAMS



UVPPHD+ with Multiple Sensors and a Low Voltage 0-10V Dimming Momentary Switch

## **Simple Deployment**

### WIRING DIAGRAMS (CONTINUED)