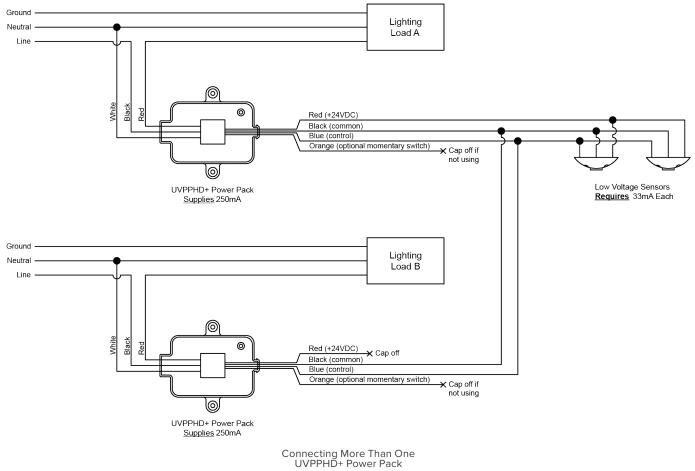

# **Features:**

- Universal voltage: 120/277/347VAC; 50/60Hz
- Automatic voltage detection
- Electrical loads switching capability: maximum of 20 Amps
- Regulated 24VDC current; 250mA output
- Zero arc point switching
- Plenum Rated
- Auto or Manual ON operation
- Powers up to six low voltage sensors
- Five-year limited warranty



### DIMENSIONS





Current 🐵

#### currentlighting.com/nx-lighting-controls

© 2024 HLI Solutions, Inc. All rights reserved. Information and specifications subject to change without notice. All values are design or typical values when measured under laboratory conditions.

### **Simple Deployment**

#### WIRING DIAGRAMS



UVPPHD+ with Multiple Sensors and a Low Voltage 0-10V Dimming Momentary Switch

## **Simple Deployment**

### WIRING DIAGRAMS (CONTINUED)