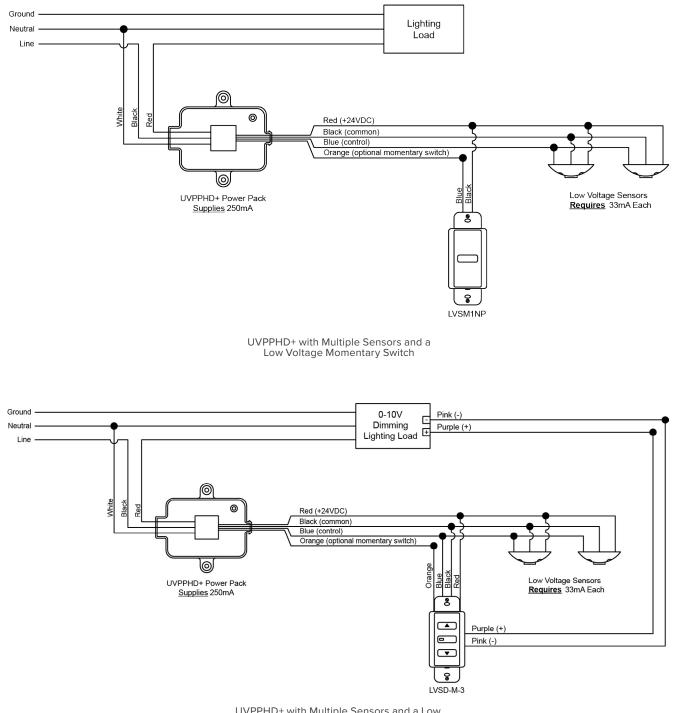

#### WIRING DIAGRAMS

UVPPHD+ with Multiple Sensors and a Low Voltage 0-10V Dimming Momentary Switch