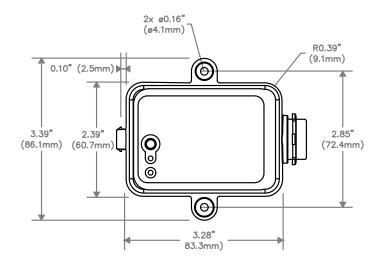

# Heavy Duty Universal Power Pack+

Easy Installation Improved Functionality



New and improved heavy duty power pack for use with low voltage occupancy sensors and switches with auto or manual ON operation.

### **Features:**

- Universal voltage: 120/277/347VAC; 50/60Hz
- Automatic voltage detection
- Electrical loads switching capability: maximum of 20 Amps
- Regulated 24VDC current; 250mA output
- Zero arc point switching
- Plenum Rated
- Auto or Manual ON operation
- Powers up to six low voltage sensors
- Five-year limited warranty



### DIMENSIONS





Current 🐵

#### currentlighting.com/nx-lighting-controls

© 2024 HLI Solutions, Inc. All rights reserved. Information and specifications subject to change without notice. All values are design or typical values when measured under laboratory conditions.

### **Simple Deployment**

#### WIRING DIAGRAMS



UVPPHD+ with Multiple Sensors and a Low Voltage 0-10V Dimming Momentary Switch

## **Simple Deployment**

### WIRING DIAGRAMS (CONTINUED)