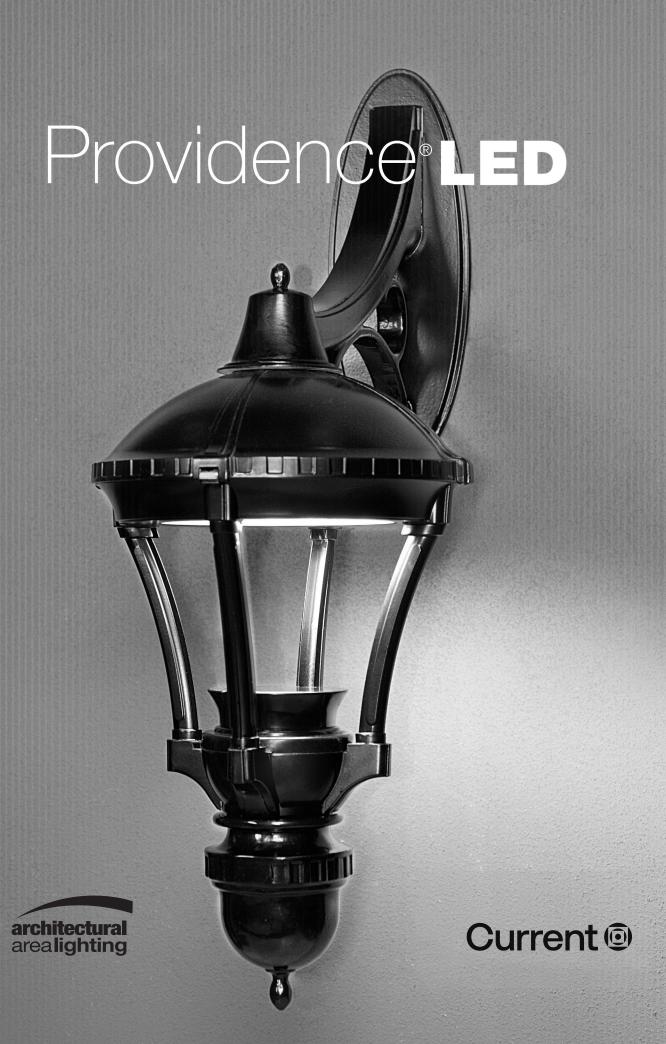

PFC PFN SPK BPS

PROS LED - Tustin High School, Tustin, California (PROS-WMA)

Types II, III, IV and V distributions 3000K, 4000K, 5000K CCT 0-10V dimmable Integral surge suppression Thermal Protection 13 standard powder coat finishes Die-Cast housing
Full Cutoff optical system