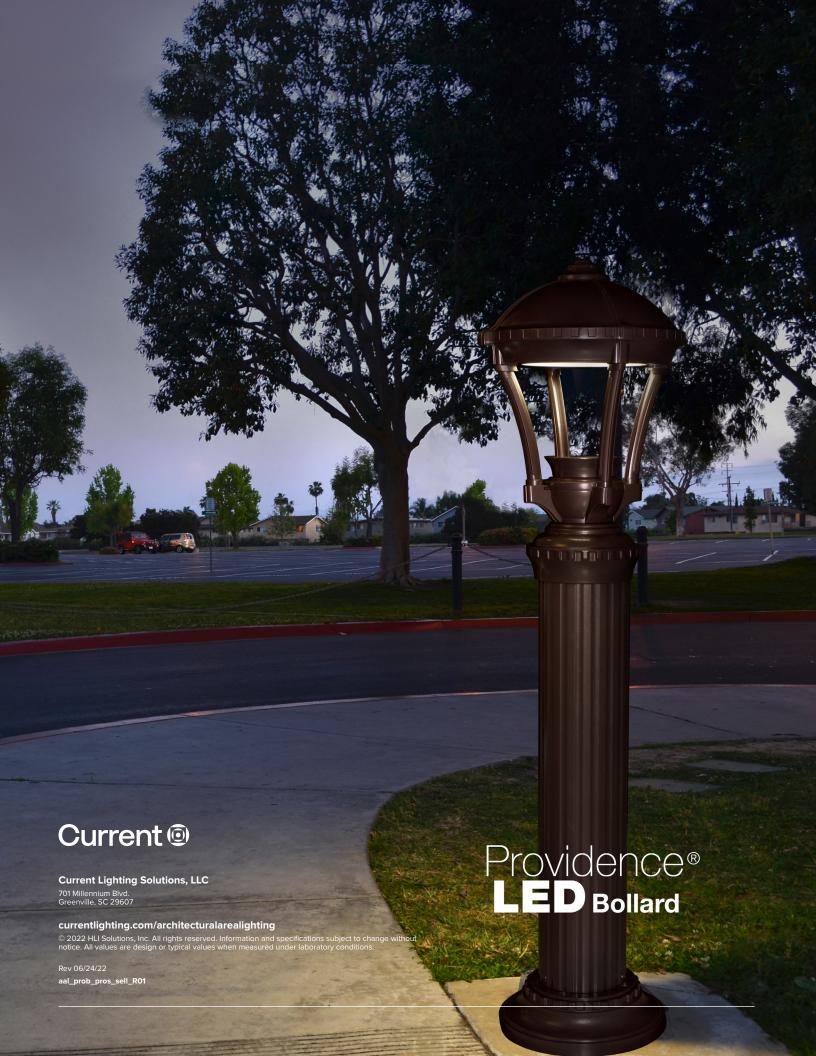

PROS-TRA56

Providence is a full site solution with scalable post tops, wall mounts, and bollards.