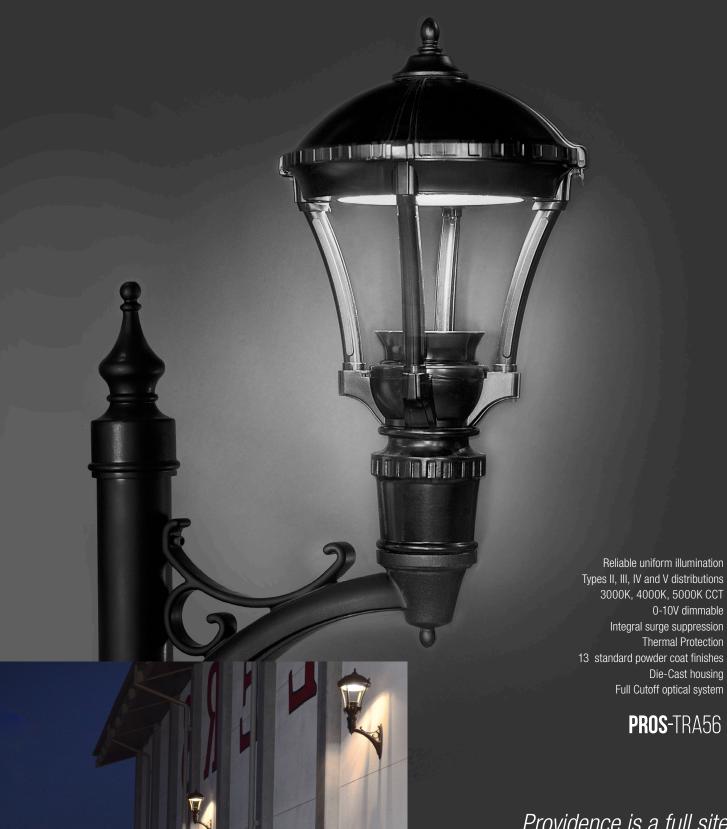

PFC PFN SPK BPS

PROS LED - Tustin High School, Tustin, California (PROS-WMA)

Types II, III, IV and V distributions 3000K, 4000K, 5000K CCT 0-10V dimmable Integral surge suppression Thermal Protection 13 standard powder coat finishes Die-Cast housing
Full Cutoff optical system

PROS-TRA56

Providence is a full site solution with scalable post tops, wall mounts, and bollards.