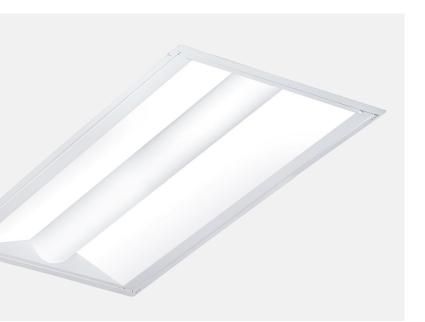

## **Features and Benefits**

- LED architectural retrofit for existing prismatic or parabolic troffers
- Integrated assembly allows for easy installation
- 2x2 and 2x4
- 0–10V dimming to 10%
- High efficiency UV stabilized polycarbonate frosted lens provides high performance without pixelation