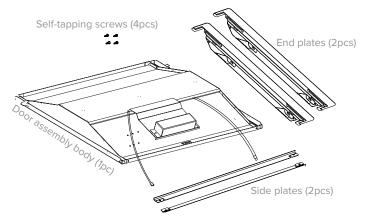

## **Features and Benefits**

- LED architectural retrofit for existing prismatic or parabolic troffers
- Integrated assembly allows for easy installation
- 2x2 and 2x4
- 0–10V dimming to 10%
- High efficiency UV stabilized polycarbonate frosted lens provides high performance without pixelation

Note: Besides length differences, included parts on the 2x2 and 2x4 are the same.