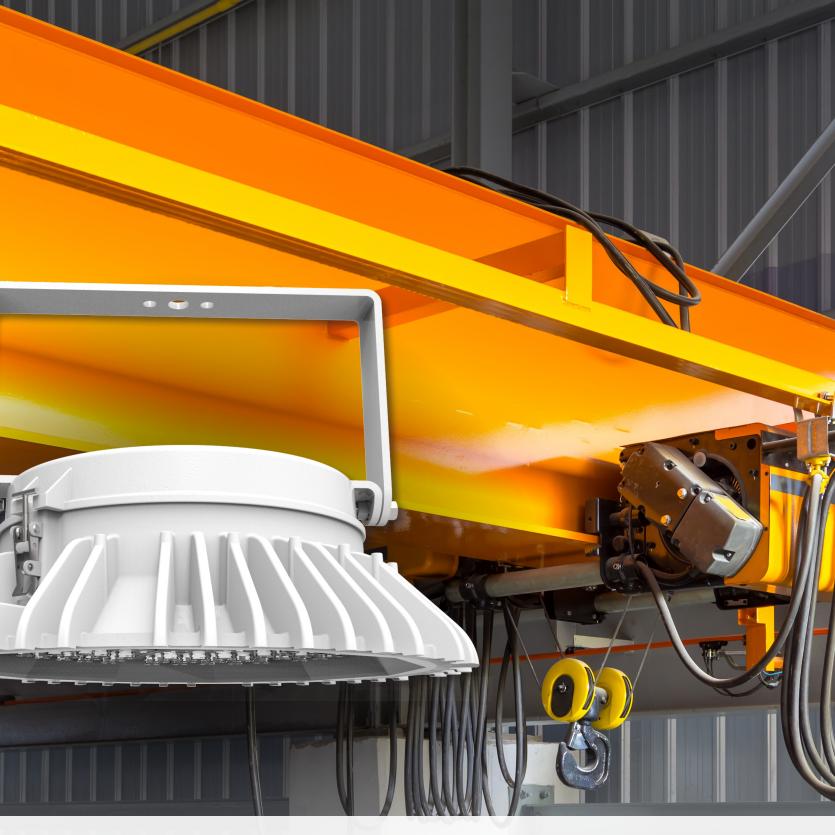

## Bridge Crane Lighting Solution

- LED source is resistant to vibration
- Fixture can be powered with:
  DC power (170 v through 390 v)
  AC Power (120 v through 277 v)
- · Lights area below bridge crane
- · Yoke mount for strength and mounting flexibility
- · Hinged housing is easy to service
- Rugged die cast construction
- Sealed, wet location rated design
- Vibration tested at 3G in 3 Axis for 100,000 cycles