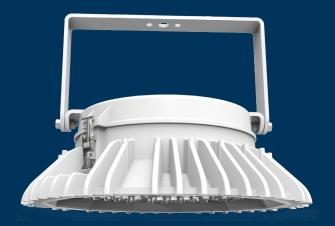

## Bridge Crane Lighting Solution

- LED source is resistant to vibration
- Fixture can be powered with:
  DC power (170 v through 390 v)
  AC Power (120 v through 277 v)
- · Lights area below bridge crane
- · Yoke mount for strength and mounting flexibility
- · Hinged housing is easy to service
- Rugged die cast construction
- Sealed, wet location rated design
- Vibration tested at 3G in 3 Axis for 100,000 cycles

## **Mounting Configurations**

HANGING ORIENTATION - ZERO DEGREES

HANGING ORIENTATION - 90 DEGREES