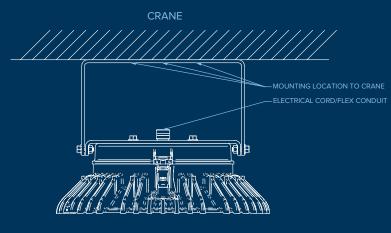

## **Mounting Configurations**

HANGING ORIENTATION - ZERO DEGREES

HANGING ORIENTATION - 90 DEGREES