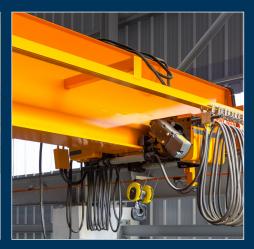

## Bridge Crane Lighting Solution

- LED source is resistant to vibration
- Fixture can be powered with:
  DC power (170 v through 390 v)
  AC Power (120 v through 277 v)
- · Lights area below bridge crane
- · Yoke mount for strength and mounting flexibility
- · Hinged housing is easy to service
- Rugged die cast construction
- Sealed, wet location rated design
- Vibration tested at 3G in 3 Axis for 100,000 cycles