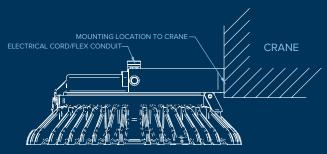

## **Mounting Configurations**

HANGING ORIENTATION - ZERO DEGREES

HANGING ORIENTATION - 90 DEGREES