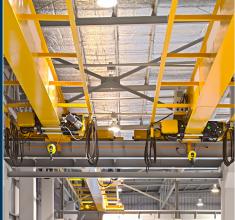

**HBLC** 

HEAVY INDUSTRIAL BRIDGE CRANE LIGHT

<u>Columbia</u>

Current @





## Bridge Crane Lighting Solution

- LED source is resistant to vibration
- Fixture can be powered with:
  DC power (170 v through 390 v)
  AC Power (120 v through 277 v)
- · Lights area below bridge crane
- · Yoke mount for strength and mounting flexibility
- · Hinged housing is easy to service
- Rugged die cast construction
- Sealed, wet location rated design
- Vibration tested at 3G in 3 Axis for 100,000 cycles

## **Applications**







## **Mounting Configurations**



HANGING ORIENTATION - ZERO DEGREES



HANGING ORIENTATION - 90 DEGREES