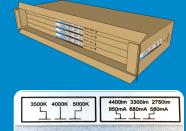

1x4 2x2 Also Available in 1x4 and 2x2 configurations Available with individual packaging to support counter sales

#### Switchable technology:

Switchable Lumen and Switchable CCT technology allows for easy field-adjustable lighting output with switch located on back of panel.