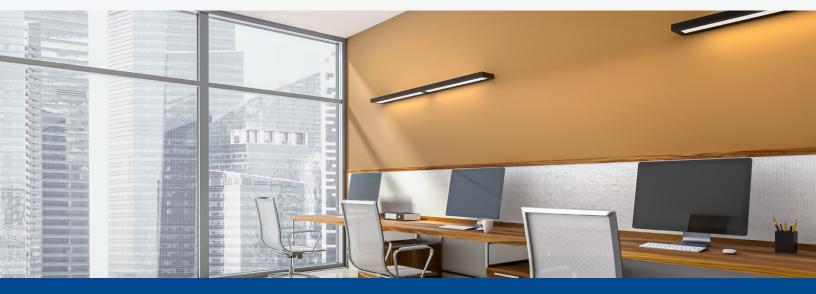

## Innovative Design for Maximum Flexibility

The Stance family features classic rectilinear and arcuate forms delivering exceptional distribution flexibility with 90+ CRI up to 164 Lm/W.

Finish: White, Gray, Black, Custom