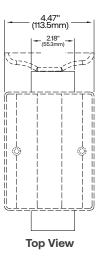

# Obsidian™

Message Sign

Current @







## **Product Overview**

The Obsidian Message Sign provides a reliable method to highlight critical messaging. The high contrast face panel clearly communicates the message in visible red or green letters when the sign is energized. In the Off condition, the face becomes black without any message bleed through — eliminating any confusion. A variety of standard message panels are available with custom messages available upon request.

### **Dimensions**





# **Available Finishes**



#### **Standard Panel Options**



Custom messages are available upon request.

Current 🗐

#### currentlighting.com/lifeshield

© 2022 HLI Solutions, Inc. All rights reserved. Information and specifications subject to change without notice. All values are design or typical values when measured under laboratory conditions