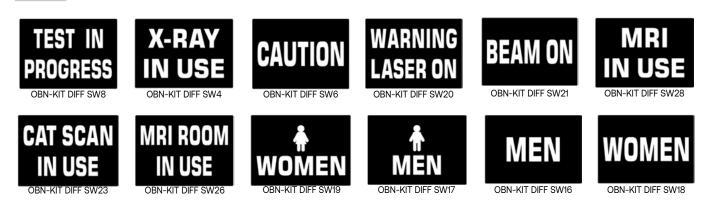

#### **Standard Panel Options**

Custom messages are available upon request.

Current 🗐