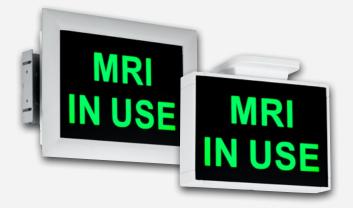

## **Product Overview**

The Obsidian Message Sign provides a reliable method to highlight critical messaging. The high contrast face panel clearly communicates the message in visible red or green letters when the sign is energized. In the Off condition, the face becomes black without any message bleed through — eliminating any confusion. A variety of standard message panels are available with custom messages available upon request.

#### **Standard Panel Options**

Custom messages are available upon request.

Current 🗐