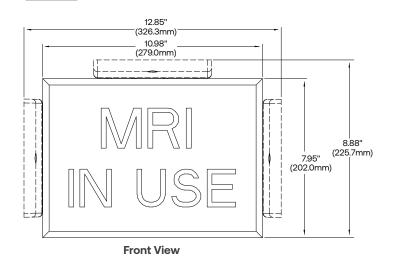

# Obsidian™

Message Sign

Current @







## **Product Overview**

The Obsidian Message Sign provides a reliable method to highlight critical messaging. The high contrast face panel clearly communicates the message in visible red or green letters when the sign is energized. In the Off condition, the face becomes black without any message bleed through — eliminating any confusion. A variety of standard message panels are available with custom messages available upon request.

### **Dimensions**





# **Available Finishes**



#### **Standard Panel Options**



Custom messages are available upon request.

Current 🗐

#### currentlighting.com/lifeshield

© 2022 HLI Solutions, Inc. All rights reserved. Information and specifications subject to change without notice. All values are design or typical values when measured under laboratory conditions