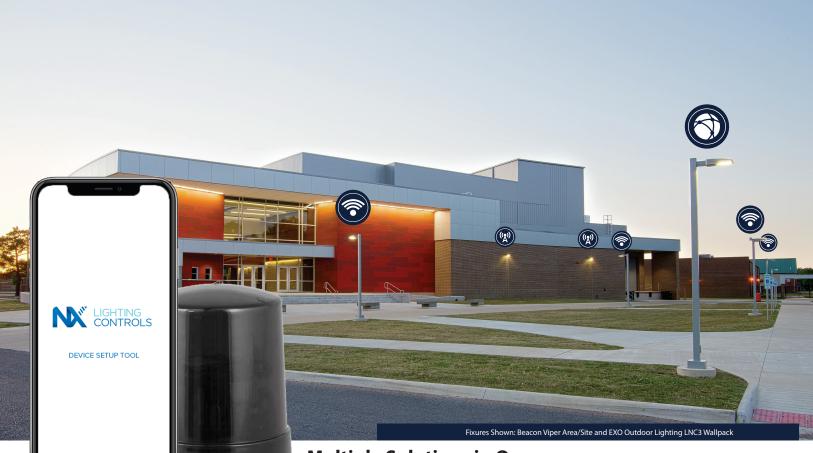

## **Multiple Solutions in One**

#### Ability to Network

- NXOFM can be wirelessly networked together without the use of a gateway or coordinator
- All the fixtures can share a common schedule and presets

## Ideal solution for new and retrofit outdoor applications

- Provides a complete NX control package for individual or multiple outdoor luminaires with no additional equipment required
- → Mounts to a standard NEMA 7-pin Twist-Lock<sup>®</sup> connection
- Provides simple ON/OFF control, 0–10V dimming, 2.4GHz radio for wireless networking and Bluetooth radio for easy commissioning from a mobile device
- ⇒ Whether a single luminaire or an entire parking lot the NXOFM can scale from standalone luminaires to networked applications
- The NXOFM features a built-in time clock for cost effective scheduling
- ⇒) Pair with integral low voltage occupancy sensor for single motion detection