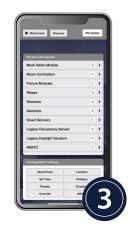

## Shedding Light on Easy Retrofit Lighting Controls

Daily obstacles have us all feeling like we've lost time, money and control. There is light at the end of the tunnel. NX Lighting Controls can provide simple and reliable retrofit solutions for your outdoor lighting control needs. Whether it's building exteriors, walkways or parking lots the NX On-fixture Module (NXOFM) provides large scale control in a small package with no additional equipment needed.

### Programming as Easy as 1, 2, 3





Open the NX Lighting Controls app on either a iOS or Android device.



Auto-discovery will identify all available NX On-fixture Modules within range.

Find your corresponding device name from the list that you wish to connect.



Once connected, the device settings can be configured.

## Current @

#### currentlighting.com

© 2022 HLI Solutions, Inc. All rights reserved. Information and specifications subject to change without notice. All values are design or typical values when measured under laboratory conditions.





## **Multiple Solutions in One**



#### Built in Time Clock and Scheduling

- Each NXOFM comes enabled with a built-in time clock and scheduling ability
- Program simple timed events, set active/ inactive times, or use astronomical scheduling
- Luminaires can run schedules independently or as a group



#### Ability to Network

- NXOFM can be wirelessly networked together without the use of a gateway or coordinator
- All the fixtures can share a common schedule and presets



#### Standalone Ope