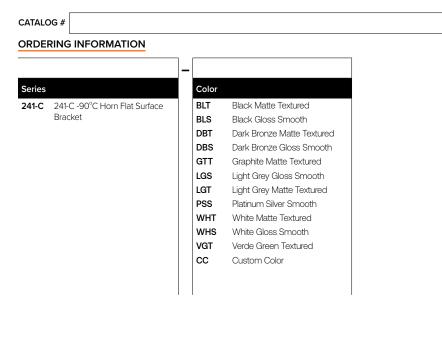

# 241-C -90°C Horn Flat Surface Bracket

MOUNTING ACCESSORIES

Example: 241-C-BLT