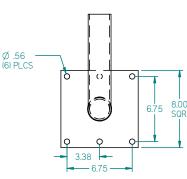

### DESCRIPTION

Flat surface bracket with 90° steel horn -2 3/8" OD (2" pipe) for knuckle mount of flood lighting

| DIMENSIONS & WEIGHT    |                     |
|------------------------|---------------------|
| Mounting Plate         | 8" X 8"             |
| Pipe Size              | 2 3/8" OD (2" pipe) |
| Weight                 | 14 lbs.             |
| EPA                    | .15 ft2             |
| Maximum Loading Weight | 70 lbs. (30.7 kg)   |

- Place accessory on to mounting surface in desired position and mark surface for (6) mounting holes.
- At marked positions, drill and install (6) 1/2" anchors that are appropriate for the surface material (not provided).
- Place accessory on to mounting surface and align with anchors.
- Using (6) 1/2" fasteners, secure accessory to mounting surface