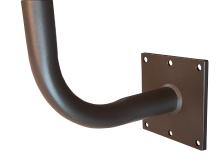

# 241-C -90°C Horn Flat Surface Bracket

MOUNTING ACCESSORIES

### DESCRIPTION

Flat surface bracket with 90° steel horn -2 3/8" OD (2" pipe) for knuckle mount of flood lighting

| DIMENSIONS & WEIGHT    |                     |
|------------------------|---------------------|
| Mounting Plate         | 8" X 8"             |
| Pipe Size              | 2 3/8" OD (2" pipe) |
| Weight                 | 14 lbs.             |
| EPA                    | .15 ft2             |
| Maximum Loading Weight | 70 lbs. (30.7 kg)   |