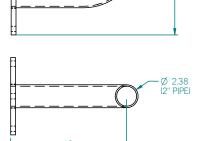

### DESCRIPTION

Flat surface bracket with 90° steel horn -2 3/8" OD (2" pipe) for knuckle mount of flood lighting

| DIMENSIONS & WEIGHT    |                     |
|------------------------|---------------------|
| Mounting Plate         | 8" X 8"             |
| Pipe Size              | 2 3/8" OD (2" pipe) |
| Weight                 | 14 lbs.             |
| EPA                    | .15 ft2             |
| Maximum Loading Weight | 70 lbs. (30.7 kg)   |