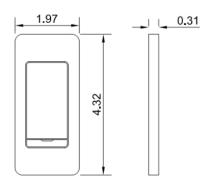

# CONSTRUCTION

- · Housing: Plastic
- · Color: White
- Overall Dimensions: 4.32" (109.7 mm) H x 1.97" (50.0 mm) W x 0.31" (7.87 mm) D

# **DIMENSIONS**