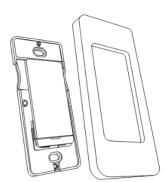

#### MOUNTING

- Installed directly into a standard gang box using a standard decorator-style faceplate (not included)
- · Can be installed using the provided 3M Strip and Current Controls custom faceplate
- · Can be installed next to an existing standard gang box using the provided 3M Strip and multiple station decorator-style faceplate (not included)
- Built in level to ensure device is installed perfectly