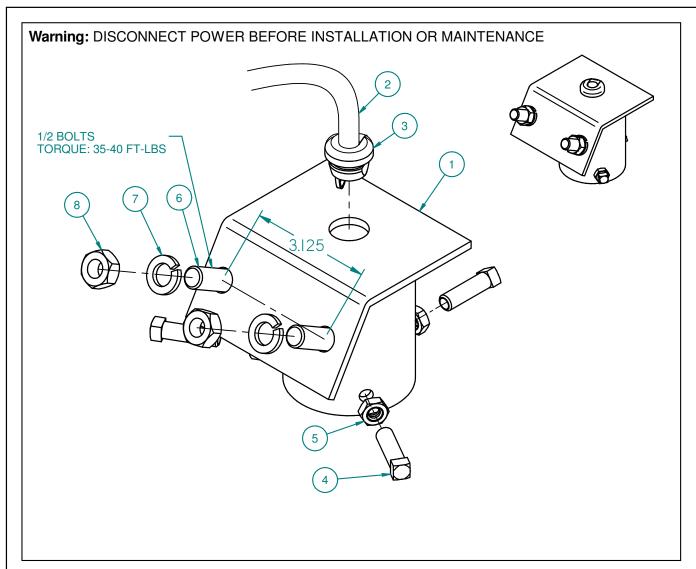

## 4024C - Steel slipfitter 2" Pipe

FLOODLIGHTING ACCESSORY

## **Mounting Notes:**

- 1. Feed cord (2) from fixture through top of cord grip (3). Refer to bushing installation instructions for detail.
- 2. Secure fixture using 1/2 bolts (6), split washers (7), and Nuts (8).
- 3. Place slipfitter on top of pole, then secure using setscrews (4) and nuts (5).

## **Shipping Package Contents:**

Pole Slip Fitter (1) Hardware Kit (1): Set Screw (3) 14/3 Cord Grip (1) 16/3 Cord grip (1) 1/2-13 Screw (2) 3/8 Nut (3) 1/2 Nut (2) Split Washer (2)

Material: Steel

Finish: Powder Paint