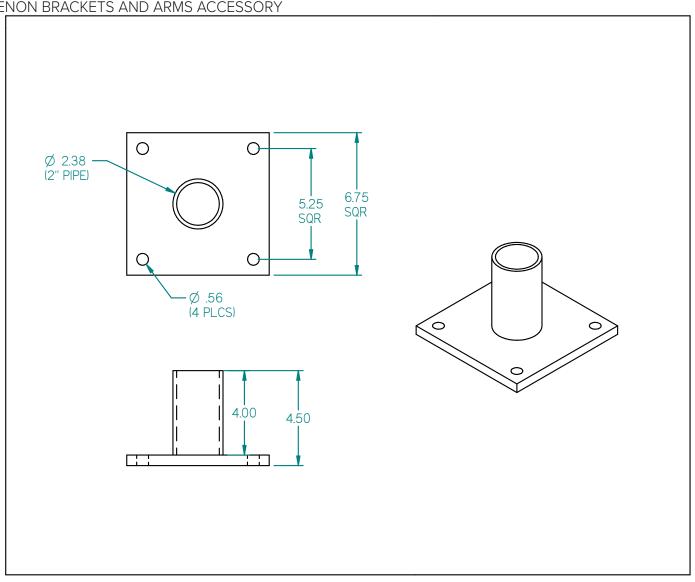

## **AFB-1 - Flat Surface Bracket**

TENON BRACKETS AND ARMS ACCESSORY

## **Mounting Notes:**

- 1. Place accessory onto mounting surface in desired position and mark surface for (4) mounting holes.
- 2. At marked positions, drill and install (6) 1/2" anchors that are appropriate for the surface material.
- 3. Place accessory onto mounting surface and align with anchors.
- 4. Using (4) 1/2" fasteners, secure accessory to mounting surface.

## **Shipping Package Contents:**

AFB1 Bracket (1)

Mounting Hardware NOT Provided

Material: Aluminum

Finish: Natural Aluminum

Weight: 8 lbs

© 2022 HLI Solutions, Inc. All rights reserved. Information and specifications subject to change