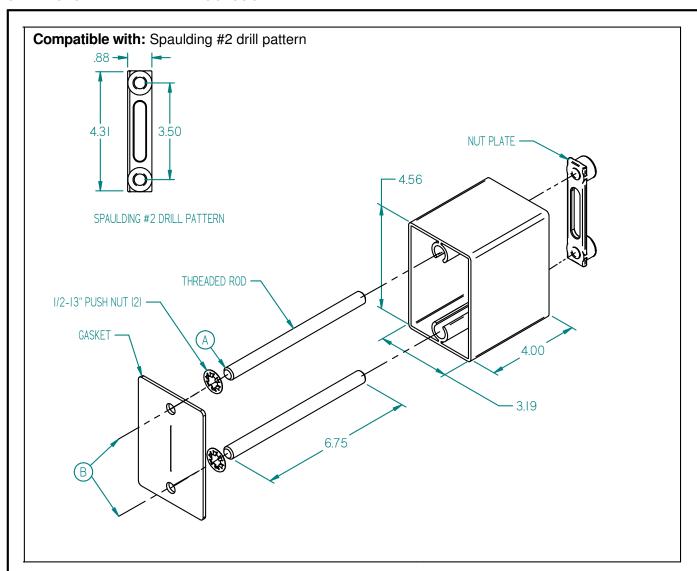

## **Mounting Notes:**

- 1. Slide (2) threaded rods through openings in 4" arm.
- 2. Place nutplate assembly into pole and align with pre-drilled holes in pole.
- 3. Line up threaded rods in arm to the pre-drilled holes and install through pole into nut plate.
- 4. Secure (2) push nuts on threaded rods to prevent arm from moving along rods. (Point A)
- 5. Place the gasket over the protruding ends of threaded rods after the push nuts.
- 6. Consult fixture installation instructions for connecting fixture to arm using threaded rods.
- 7. Install, in this order, (2) flat washers, (2) split washers, and (2) nuts to the remaining exposed part of the threaded rods once the fixture is attached. (Point B)

## **Shipping Package Contents:**

4" Arm (1)

1/2-13x6-7/8" Threaded Rod (2)

1/2-13" Push Nut (2)

Gasket (1)

1/2-13" Nut (2)

1/2" Split Washer (2)

1/2" Flat Washer (2)

Nut Plate (1)

**Material:** Aluminum **Finish:** Powder Paint

Weight: 5 lbs EPA: .16 ft<sup>2</sup>