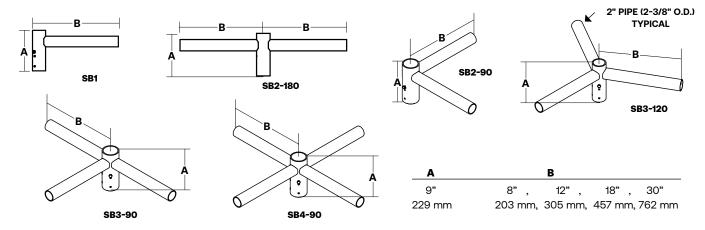

## **SPOKE TYPE BRACKETS (STEEL)**

(order as separate part #, field installed)

| Catalog Number | Description | Max allowable load per tenon | Bracket EPA, MAX. | Bracket weight, MAX |
|----------------|-------------|------------------------------|-------------------|---------------------|
| SB1            | Single      | 60 lbs (27.2 kg)             | 0.6               | 18                  |
| SB2-180        | Twin, 2@180 | 60 lbs (27.2 kg)             | 1.0               | 27                  |
| SB2-90         | Twin, 2@90  | 60 lbs (27.2 kg)             | 0.8               | 27                  |
| SB3-120        | 3 @ 120     | 60 lbs (27.2 kg)             | 0.9               | 36                  |
| SB3-90         | 3 @ 90      | 60 lbs (27.2 kg)             | 1.0               | 36                  |
| SB4-90         | 4 @ 90      | 60 lbs (27.2 kg)             | 1.0               | 45                  |