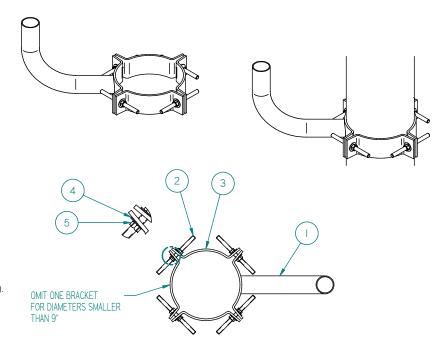

## MOUNTING INSTRUCTIONS

- Insert 1/2-13 threaded rod (2) into one side of TCB assemble bracket (1).
- Install washer (4) and nut (5) to one end of rod.
   Do not tighten.
- · Slide TCB bracket (3) onto threaded rod.
- Install washer (4) and nut (5) to other end of rod. Do not tighten.
- · Repeat steps 1-4 until all brackets are mounted together.
- · Secure brackets to diameter of pole by tightening all nuts (5).