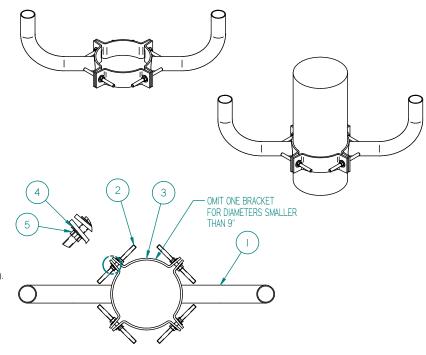

### MOUNTING INSTRUCTIONS

- Insert 1/2-13 threaded rod (2) into one side of TCB assemble bracket (1).
- Install washer (4) and nut (5) to one end of rod. Do not tighten.
- · Slide TCB bracket (3) onto threaded rod.
- Install washer (4) and nut (5) to other end of rod.
   Do not tighten.
- · Repeat steps 1-4 until all brackets are mounted together.
- · Secure brackets to diameter of pole by tightening all nuts (5).