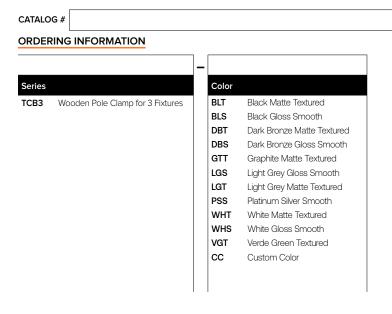

## ORDERING GUIDE

4 2 MIT ONE BRACKET FOR DIAMETERS SMALLER THAN 9"

## Example: TCB3-BLT

| SHIPPING PACKAGE CONTENTS |                              |
|---------------------------|------------------------------|
| Qty                       | Description                  |
| 3                         | TCB Bracket Assembly         |
| 1                         | TCB Bracket                  |
| 4                         | 1/2-13 Threaded Rod - 16 Nut |
| 8                         | 1/2 Flat Washer              |
| 8                         | 1/2 Nut                      |
| Weight                    | 28 lbs.                      |