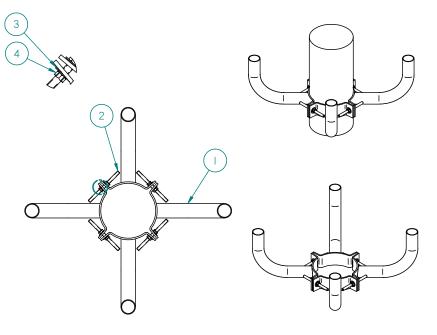

#### MOUNTING INSTRUCTIONS

- Insert 1/2-13 threaded rod (2) into one side of TCB assemble bracket (1).
- Install washer (3) and nut (4) to one end of rod. Do not tighten.
- Slide second TCB assembly bracket (1) onto threaded rod.
- Install washer (3) and nut (4) to other end of rod. Do not tighten.
- Repeat steps 1-4 until all brackets are mounted together.
- Secure brackets to diameter of pole by tightening all nuts (4).