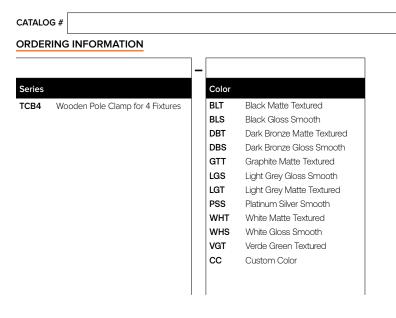

### ORDERING GUIDE

Example: TCB4-BLT

| SHIPPING PACKAGE CONTENTS |                              |  |
|---------------------------|------------------------------|--|
| Qty                       | Description                  |  |
| 4                         | TCB Bracket Assembly         |  |
| 4                         | 1/2-13 Threaded Rod - 16 Nut |  |
| 8                         | 1/2 Flat Washer              |  |
| 8                         | 1/2-13 Nut                   |  |
| Weight                    | 36 lbs.                      |  |