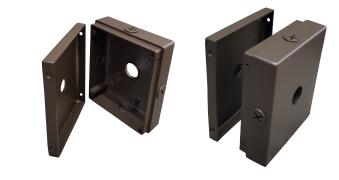

### **DESCRIPTION**

An aluminum wall back box for conduit entry. Easily mounts to a recessed junction box and contains two 1/2" threaded conduit entry hubs.

| DIMENSIONS   | DIMENSIONS & WEIGHT |  |  |
|--------------|---------------------|--|--|
| Box Diameter | 4.5" square         |  |  |
| Box Depth    | 2.3"                |  |  |
| Weight       | 1 lb.               |  |  |