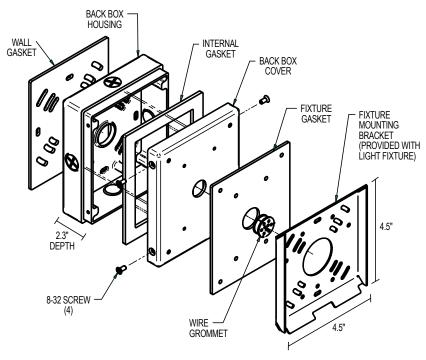

### MOUNTING INSTRUCTIONS

- Attach back box housing to desired wall location, with wall gasket installed to the rear of the back box.
- Attach fixture mounting bracket to back box cover with fixture gasket installed between.
- Consult fixture installation instructions to attach fixture to mounting bracket. Fixtures wires to be routed through wire grommet.
- Consult fixture installation instructions for wiring instructions. Wiring connections to be made inside back box.
- Attach back box cover to back box housing with provided screws and with internal gasket installed between (refer to picture).

Example: ACC-O-WP-BB-BLT

QtyDescription1Back Box Housing1Back Box Cover1Wall Gasket1Internal Gasket1Fixture Gasket1Wiring Grommet48-32 Screw

SHIPPING PACKAGE CONTENTS