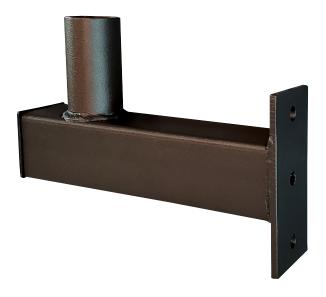

#### **DESCRIPTION**

This is a 12" Floodlight bracket that accommodates a 2 3/8" knuckle mount. The bracket then attaches to the side of a pole using the specified drill pattern

| DIMENSIONS & WEIGHT |        |  |
|---------------------|--------|--|
| Arm Length          | 12"    |  |
| Tenon Height        | 4.25"  |  |
| Tenon Pipe OD       | 2.38"  |  |
| Tenon Piple ID      | 2.0"   |  |
| Weight              | 8 lbs. |  |

#### MOUNTING INSTRUCTIONS

- Position Floodlighting bracket to desired mounting surface with the (2) holes lined up to pre-drilled holes in surface.
- Secure with (2) 1/2-13 screws, (2) 1/2 split washers and (2) 1/2-13 nuts.
- Pull necessary wiring through middle 3/4" hole in bracket and up through tenon.
- · Install end cap.