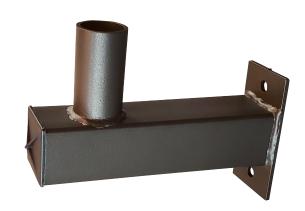

#### **DESCRIPTION**

This is a 12" Floodlight bracket that accommodates a 2 3/8" knuckle mount. The bracket then attaches to the side of a pole using the specified drill pattern

| DIMENSIONS & WEIGHT |        |  |
|---------------------|--------|--|
| Arm Length          | 12"    |  |
| Tenon Height        | 4.25"  |  |
| Tenon Pipe OD       | 2.38"  |  |
| Tenon Piple ID      | 2.0"   |  |
| Weight              | 8 lbs. |  |

#### MOUNTING INSTRUCTIONS

- Position Floodlighting bracket to desired mounting surface with the (2) holes lined up to pre-drilled holes in surface.
- Secure with (2) 1/2-13 screws, (2) 1/2 split washers and (2) 1/2-13 nuts.
- Pull necessary wiring through middle 3/4" hole in bracket and up through tenon.
- · Install end cap.