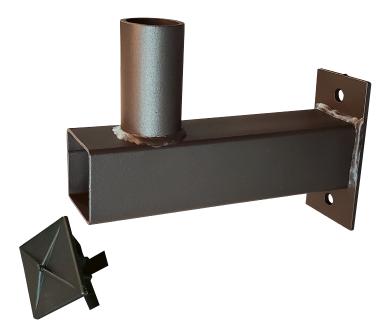

#### MOUNTING INSTRUCTIONS

- Position Floodlighting bracket to desired mounting surface with the (2) holes lined up to pre-drilled holes in surface.
- Secure with (2) 1/2-13 screws, (2) 1/2 split washers and (2) 1/2-13 nuts.
- Pull necessary wiring through middle 3/4" hole in bracket and up through tenon.
- · Install end cap.

| SHIPPING PACKAGE CONTENTS |                  |  |
|---------------------------|------------------|--|
| Qty                       | Description      |  |
| 1                         | 12" FLB Bracket  |  |
| 1                         | End Cap          |  |
| 2                         | 1/2-13 Screw     |  |
| 2                         | 1/2 Split Washer |  |
| 2                         | 1/2-13 Nut       |  |
| EPA                       | .6ft²            |  |
| Weight                    | 8 lbs.           |  |