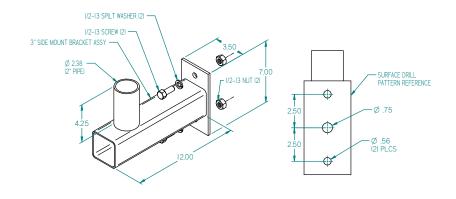

#### **DESCRIPTION**

This is a 12" Floodlight bracket that accommodates a 2 3/8" knuckle mount. The bracket then attaches to the side of a pole using the specified drill pattern

| DIMENSIONS & WEIGHT |        |  |
|---------------------|--------|--|
| Arm Length          | 12"    |  |
| Tenon Height        | 4.25"  |  |
| Tenon Pipe OD       | 2.38"  |  |
| Tenon Piple ID      | 2.0"   |  |
| Weight              | 8 lbs. |  |

#### MOUNTING INSTRUCTIONS

- Position Floodlighting bracket to desired mounting surface with the (2) holes lined up to pre-drilled holes in surface.
- Secure with (2) 1/2-13 screws, (2) 1/2 split washers and (2) 1/2-13 nuts.
- Pull necessary wiring through middle 3/4" hole in bracket and up through tenon.
- · Install end cap.