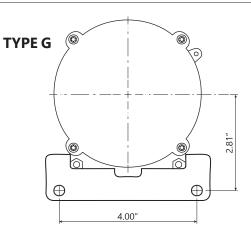

#### **Mechanical Outlines**

Dimensions in inches

### **Bracket Kit Options**

| Bracket Model<br>Number | Bracket<br>Description | Hole<br>Pattern** |
|-------------------------|------------------------|-------------------|
| 93155242                | BRA-TR3-100            | Universal         |
| 93068258                | BRA-TR3-001            | Type A            |
| 93068259                | BRA-TR3-002            | Туре В            |
| 93068260                | BRA-TR3-003            | Type C            |
| 93068261                | BRA-TR3-004            | Type D            |
| 93068262                | BRA-TR3-005            | Type E            |
| 93068263                | BRA-TR3-006            | Type F            |
| 93068264                | BRA-TR3-007            | Type G            |
| 93068265                | BRA-TR3-008            | Туре Н            |
| 93068746                | BRA-TR3-009            | Type I            |