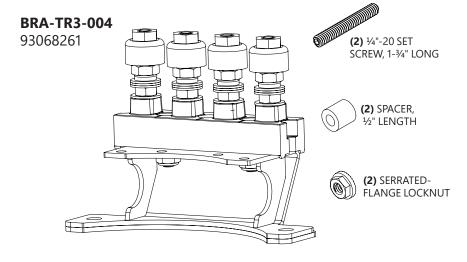

### **Bracket Kit Options**

| Bracket Model<br>Number | Bracket<br>Description | Hole<br>Pattern** |
|-------------------------|------------------------|-------------------|
| 93155242                | BRA-TR3-100            | Universal         |
| 93068258                | BRA-TR3-001            | Type A            |
| 93068259                | BRA-TR3-002            | Туре В            |
| 93068260                | BRA-TR3-003            | Type C            |
| 93068261                | BRA-TR3-004            | Type D            |
| 93068262                | BRA-TR3-005            | Type E            |
| 93068263                | BRA-TR3-006            | Type F            |
| 93068264                | BRA-TR3-007            | Type G            |
| 93068265                | BRA-TR3-008            | Туре Н            |
| 93068746                | BRA-TR3-009            | Type I            |

Each bracket kit includes the following items:

- A bracket
- An AREMA terminal
- The hardware required (screws, spacers, etc.)