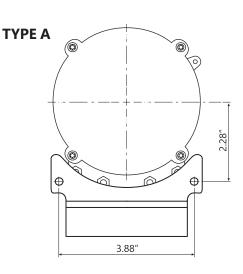

### **Bracket Kit Options**

| Bracket Model<br>Number | Bracket<br>Description | Hole<br>Pattern** |
|-------------------------|------------------------|-------------------|
| 93155242                | BRA-TR3-100            | Universal         |
| 93068258                | BRA-TR3-001            | Type A            |
| 93068259                | BRA-TR3-002            | Туре В            |
| 93068260                | BRA-TR3-003            | Type C            |
| 93068261                | BRA-TR3-004            | Type D            |
| 93068262                | BRA-TR3-005            | Type E            |
| 93068263                | BRA-TR3-006            | Type F            |
| 93068264                | BRA-TR3-007            | Type G            |
| 93068265                | BRA-TR3-008            | Туре Н            |
| 93068746                | BRA-TR3-009            | Type I            |

#### **Mechanical Outlines**

Dimensions in inches