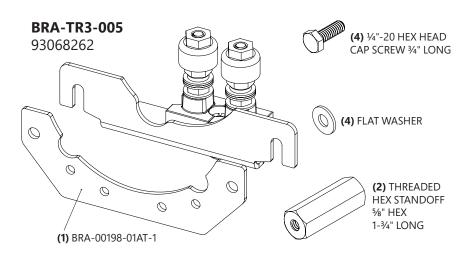

### **Bracket Kit Options**

| Bracket Model<br>Number | Bracket<br>Description | Hole<br>Pattern** |
|-------------------------|------------------------|-------------------|
| 93155242                | BRA-TR3-100            | Universal         |
| 93068258                | BRA-TR3-001            | Type A            |
| 93068259                | BRA-TR3-002            | Туре В            |
| 93068260                | BRA-TR3-003            | Type C            |
| 93068261                | BRA-TR3-004            | Type D            |
| 93068262                | BRA-TR3-005            | Type E            |
| 93068263                | BRA-TR3-006            | Type F            |
| 93068264                | BRA-TR3-007            | Type G            |
| 93068265                | BRA-TR3-008            | Туре Н            |
| 93068746                | BRA-TR3-009            | Type I            |

Each bracket kit includes the following items:

- A bracket
- An AREMA terminal
- The hardware required (screws, spacers, etc.)