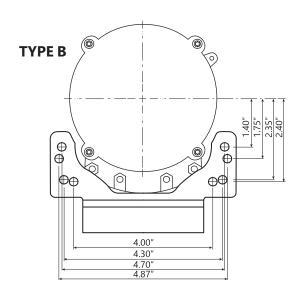

#### **Mechanical Outlines**

Dimensions in inches

### **Bracket Kit Options**

| Bracket Model<br>Number | Bracket<br>Description | Hole<br>Pattern** |
|-------------------------|------------------------|-------------------|
| 93155242                | BRA-TR3-100            | Universal         |
| 93068258                | BRA-TR3-001            | Type A            |
| 93068259                | BRA-TR3-002            | Туре В            |
| 93068260                | BRA-TR3-003            | Type C            |
| 93068261                | BRA-TR3-004            | Type D            |
| 93068262                | BRA-TR3-005            | Type E            |
| 93068263                | BRA-TR3-006            | Type F            |
| 93068264                | BRA-TR3-007            | Type G            |
| 93068265                | BRA-TR3-008            | Туре Н            |
| 93068746                | BRA-TR3-009            | Type I            |