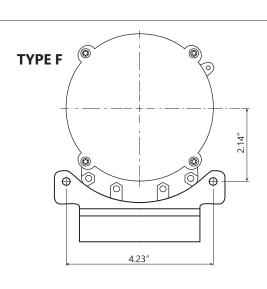

#### **Mechanical Outlines**

Dimensions in inches

### **Bracket Kit Options**

| Bracket Model<br>Number | Bracket<br>Description | Hole<br>Pattern** |
|-------------------------|------------------------|-------------------|
| 93155242                | BRA-TR3-100            | Universal         |
| 93068258                | BRA-TR3-001            | Type A            |
| 93068259                | BRA-TR3-002            | Туре В            |
| 93068260                | BRA-TR3-003            | Type C            |
| 93068261                | BRA-TR3-004            | Type D            |
| 93068262                | BRA-TR3-005            | Type E            |
| 93068263                | BRA-TR3-006            | Type F            |
| 93068264                | BRA-TR3-007            | Type G            |
| 93068265                | BRA-TR3-008            | Туре Н            |
| 93068746                | BRA-TR3-009            | Type I            |