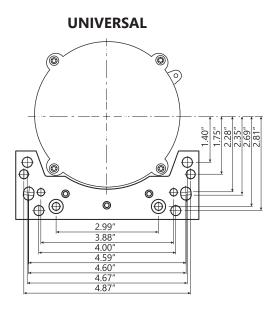

#### **Mechanical Outlines**

Dimensions in inches

### **Bracket Kit Options**

| Bracket Model<br>Number | Bracket<br>Description | Hole<br>Pattern** |
|-------------------------|------------------------|-------------------|
| 93155242                | BRA-TR3-100            | Universal         |
| 93068258                | BRA-TR3-001            | Type A            |
| 93068259                | BRA-TR3-002            | Туре В            |
| 93068260                | BRA-TR3-003            | Type C            |
| 93068261                | BRA-TR3-004            | Type D            |
| 93068262                | BRA-TR3-005            | Type E            |
| 93068263                | BRA-TR3-006            | Type F            |
| 93068264                | BRA-TR3-007            | Type G            |
| 93068265                | BRA-TR3-008            | Туре Н            |
| 93068746                | BRA-TR3-009            | Type I            |