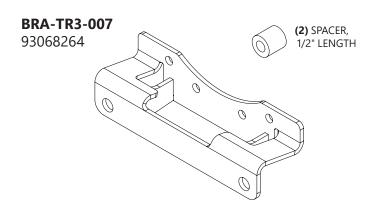

### **Bracket Kit Options**

| Bracket Model<br>Number | Bracket<br>Description | Hole<br>Pattern** |
|-------------------------|------------------------|-------------------|
| 93155242                | BRA-TR3-100            | Universal         |
| 93068258                | BRA-TR3-001            | Type A            |
| 93068259                | BRA-TR3-002            | Туре В            |
| 93068260                | BRA-TR3-003            | Type C            |
| 93068261                | BRA-TR3-004            | Type D            |
| 93068262                | BRA-TR3-005            | Type E            |
| 93068263                | BRA-TR3-006            | Type F            |
| 93068264                | BRA-TR3-007            | Type G            |
| 93068265                | BRA-TR3-008            | Туре Н            |
| 93068746                | BRA-TR3-009            | Type I            |

Each bracket kit includes the following items:

- A bracket
- An AREMA terminal
- The hardware required (screws, spacers, etc.)