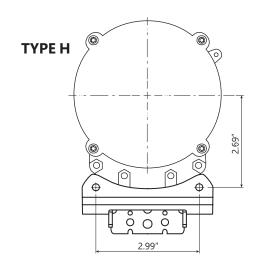

### **Bracket Kit Options**

| Bracket Model<br>Number | Bracket<br>Description | Hole<br>Pattern** |
|-------------------------|------------------------|-------------------|
| 93155242                | BRA-TR3-100            | Universal         |
| 93068258                | BRA-TR3-001            | Type A            |
| 93068259                | BRA-TR3-002            | Туре В            |
| 93068260                | BRA-TR3-003            | Type C            |
| 93068261                | BRA-TR3-004            | Type D            |
| 93068262                | BRA-TR3-005            | Type E            |
| 93068263                | BRA-TR3-006            | Type F            |
| 93068264                | BRA-TR3-007            | Type G            |
| 93068265                | BRA-TR3-008            | Туре Н            |
| 93068746                | BRA-TR3-009            | Type I            |

#### **Mechanical Outlines**

Dimensions in inches