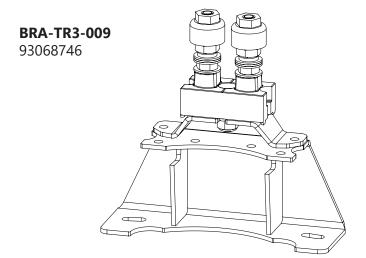

### **Bracket Kit Options**

| Bracket Model<br>Number | Bracket<br>Description | Hole<br>Pattern** |
|-------------------------|------------------------|-------------------|
| 93155242                | BRA-TR3-100            | Universal         |
| 93068258                | BRA-TR3-001            | Type A            |
| 93068259                | BRA-TR3-002            | Туре В            |
| 93068260                | BRA-TR3-003            | Type C            |
| 93068261                | BRA-TR3-004            | Type D            |
| 93068262                | BRA-TR3-005            | Type E            |
| 93068263                | BRA-TR3-006            | Type F            |
| 93068264                | BRA-TR3-007            | Type G            |
| 93068265                | BRA-TR3-008            | Туре Н            |
| 93068746                | BRA-TR3-009            | Type I            |

Each bracket kit includes the following items:

- A bracket
- An AREMA terminal
- The hardware required (screws, spacers, etc.)