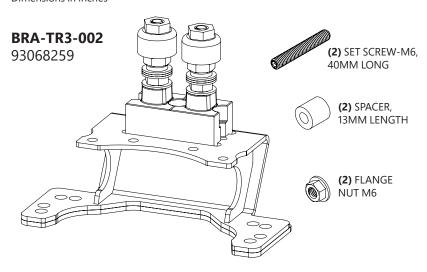

### **Bracket Kit Options**

| Bracket Model<br>Number | Bracket<br>Description | Hole<br>Pattern** |
|-------------------------|------------------------|-------------------|
| 93155242                | BRA-TR3-100            | Universal         |
| 93068258                | BRA-TR3-001            | Type A            |
| 93068259                | BRA-TR3-002            | Туре В            |
| 93068260                | BRA-TR3-003            | Type C            |
| 93068261                | BRA-TR3-004            | Type D            |
| 93068262                | BRA-TR3-005            | Type E            |
| 93068263                | BRA-TR3-006            | Type F            |
| 93068264                | BRA-TR3-007            | Type G            |
| 93068265                | BRA-TR3-008            | Туре Н            |
| 93068746                | BRA-TR3-009            | Type I            |

Each bracket kit includes the following items:

- A bracket
- An AREMA terminal
- The hardware required (screws, spacers, etc.)

#### **Mechanical Outlines**

Dimensions in inches

BRA-TR3-003

93068260