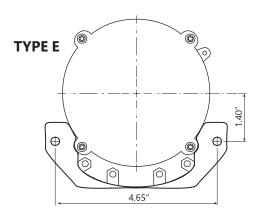

#### **Mechanical Outlines**

Dimensions in inches

### **Bracket Kit Options**

| Bracket Model<br>Number | Bracket<br>Description | Hole<br>Pattern** |
|-------------------------|------------------------|-------------------|
| 93155242                | BRA-TR3-100            | Universal         |
| 93068258                | BRA-TR3-001            | Type A            |
| 93068259                | BRA-TR3-002            | Туре В            |
| 93068260                | BRA-TR3-003            | Type C            |
| 93068261                | BRA-TR3-004            | Type D            |
| 93068262                | BRA-TR3-005            | Type E            |
| 93068263                | BRA-TR3-006            | Type F            |
| 93068264                | BRA-TR3-007            | Type G            |
| 93068265                | BRA-TR3-008            | Туре Н            |
| 93068746                | BRA-TR3-009            | Type I            |