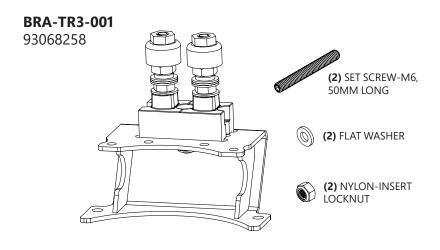

### **Bracket Kit Options**

| Bracket Model<br>Number | Bracket<br>Description | Hole<br>Pattern** |
|-------------------------|------------------------|-------------------|
| 93155242                | BRA-TR3-100            | Universal         |
| 93068258                | BRA-TR3-001            | Type A            |
| 93068259                | BRA-TR3-002            | Туре В            |
| 93068260                | BRA-TR3-003            | Type C            |
| 93068261                | BRA-TR3-004            | Type D            |
| 93068262                | BRA-TR3-005            | Type E            |
| 93068263                | BRA-TR3-006            | Type F            |
| 93068264                | BRA-TR3-007            | Type G            |
| 93068265                | BRA-TR3-008            | Туре Н            |
| 93068746                | BRA-TR3-009            | Type I            |

Each bracket kit includes the following items:

- A bracket
- An AREMA terminal
- The hardware required (screws, spacers, etc.)