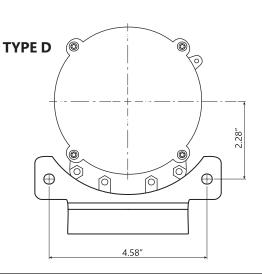

#### **Mechanical Outlines**

Dimensions in inches

### **Bracket Kit Options**

| Bracket Model<br>Number | Bracket<br>Description | Hole<br>Pattern** |
|-------------------------|------------------------|-------------------|
| 93155242                | BRA-TR3-100            | Universal         |
| 93068258                | BRA-TR3-001            | Type A            |
| 93068259                | BRA-TR3-002            | Туре В            |
| 93068260                | BRA-TR3-003            | Type C            |
| 93068261                | BRA-TR3-004            | Type D            |
| 93068262                | BRA-TR3-005            | Type E            |
| 93068263                | BRA-TR3-006            | Type F            |
| 93068264                | BRA-TR3-007            | Type G            |
| 93068265                | BRA-TR3-008            | Туре Н            |
| 93068746                | BRA-TR3-009            | Type I            |