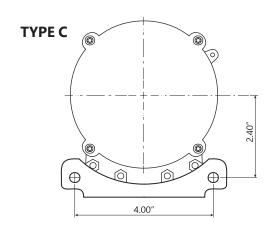

#### **Mechanical Outlines**

Dimensions in inches

BRA-TR3-003

93068260

### **Bracket Kit Options**

| Bracket Model<br>Number | Bracket<br>Description | Hole<br>Pattern** |
|-------------------------|------------------------|-------------------|
| 93155242                | BRA-TR3-100            | Universal         |
| 93068258                | BRA-TR3-001            | Type A            |
| 93068259                | BRA-TR3-002            | Туре В            |
| 93068260                | BRA-TR3-003            | Type C            |
| 93068261                | BRA-TR3-004            | Type D            |
| 93068262                | BRA-TR3-005            | Type E            |
| 93068263                | BRA-TR3-006            | Type F            |
| 93068264                | BRA-TR3-007            | Type G            |
| 93068265                | BRA-TR3-008            | Туре Н            |
| 93068746                | BRA-TR3-009            | Type I            |