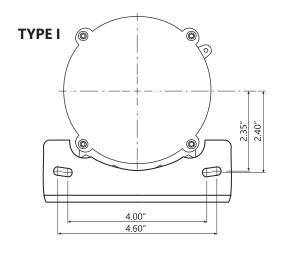

### **Bracket Kit Options**

| Bracket Model<br>Number | Bracket<br>Description | Hole<br>Pattern** |
|-------------------------|------------------------|-------------------|
| 93155242                | BRA-TR3-100            | Universal         |
| 93068258                | BRA-TR3-001            | Type A            |
| 93068259                | BRA-TR3-002            | Туре В            |
| 93068260                | BRA-TR3-003            | Type C            |
| 93068261                | BRA-TR3-004            | Type D            |
| 93068262                | BRA-TR3-005            | Type E            |
| 93068263                | BRA-TR3-006            | Type F            |
| 93068264                | BRA-TR3-007            | Type G            |
| 93068265                | BRA-TR3-008            | Туре Н            |
| 93068746                | BRA-TR3-009            | Type I            |

#### **Mechanical Outlines**

Dimensions in inches