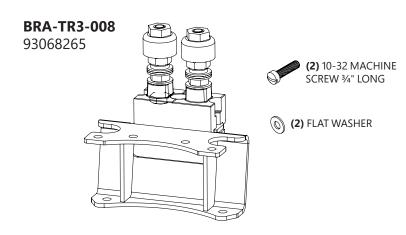

### **Bracket Kit Options**

| Bracket Model<br>Number | Bracket<br>Description | Hole<br>Pattern** |
|-------------------------|------------------------|-------------------|
| 93155242                | BRA-TR3-100            | Universal         |
| 93068258                | BRA-TR3-001            | Type A            |
| 93068259                | BRA-TR3-002            | Туре В            |
| 93068260                | BRA-TR3-003            | Type C            |
| 93068261                | BRA-TR3-004            | Type D            |
| 93068262                | BRA-TR3-005            | Type E            |
| 93068263                | BRA-TR3-006            | Type F            |
| 93068264                | BRA-TR3-007            | Type G            |
| 93068265                | BRA-TR3-008            | Туре Н            |
| 93068746                | BRA-TR3-009            | Type I            |

Each bracket kit includes the following items:

- A bracket
- An AREMA terminal
- The hardware required (screws, spacers, etc.)