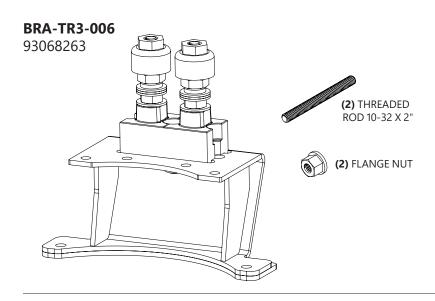

### **Bracket Kit Options**

| Bracket Model<br>Number | Bracket<br>Description | Hole<br>Pattern** |
|-------------------------|------------------------|-------------------|
| 93155242                | BRA-TR3-100            | Universal         |
| 93068258                | BRA-TR3-001            | Type A            |
| 93068259                | BRA-TR3-002            | Туре В            |
| 93068260                | BRA-TR3-003            | Type C            |
| 93068261                | BRA-TR3-004            | Type D            |
| 93068262                | BRA-TR3-005            | Type E            |
| 93068263                | BRA-TR3-006            | Type F            |
| 93068264                | BRA-TR3-007            | Type G            |
| 93068265                | BRA-TR3-008            | Туре Н            |
| 93068746                | BRA-TR3-009            | Type I            |

Each bracket kit includes the following items:

- A bracket
- An AREMA terminal
- The hardware required (screws, spacers, etc.)