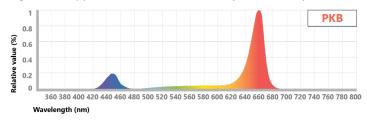

#### Type B

Light that supports biomass and secondary metabolite production

|       | Spectrum Photon Distribution |          |        |            |  |  |  |
|-------|------------------------------|----------|--------|------------|--|--|--|
| Ratio | Blue PF                      | Green PF | Red PF | Far Red PF |  |  |  |
| PKB   | 15.5%                        | 15.0%    | 69.5%  | 0.0%       |  |  |  |

# **Technical Specifications**

| SKU      | Description | Spectrum | Electrical Power (W) | Length | PPF<br>(μmol/s) | Efficacy<br>(μmol/J) | Package<br>Quantity |
|----------|-------------|----------|----------------------|--------|-----------------|----------------------|---------------------|
| 93067251 | GEHT48MPKB1 | PKB      | 10                   | 4ft    | 19              | 1.9                  | 10pc / box          |