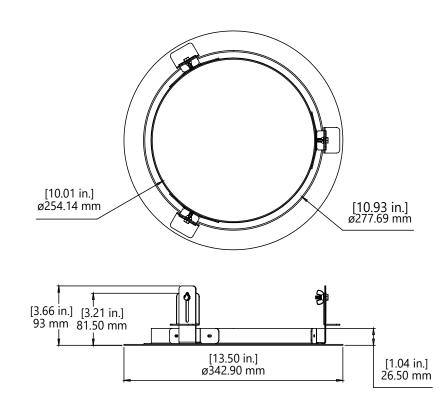

## ADAPTER RING DIMENSIONS

**Compatible Fixtures:** LRC10 **Hole Diameter:** 11.7" – 12.3"