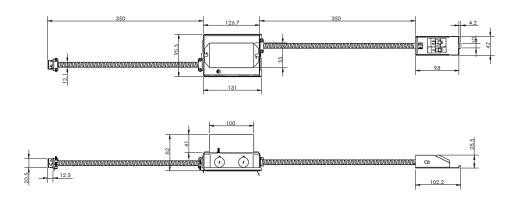

--|------|
| Project Name   |      |
| Date           | Type |
| Catalog Number |      |

# **LRX Series**

Transformer Kit

The Lumination® LRX Series transformer kits provides connection to LRX fixtures. This kit is essential in Canadian commercial and industrial applications.

## **PERFORMANCE SUMMARY**

Input Voltage: 347V Output Voltage: 277V Input Frequency: 60Hz Output Frequency: 60Hz

**Maximum Current:** 0.27A (277V) or 0.23A (347V)

Maximum Power: 70VA

Storage temperature:  $-40C \sim +70C$ Operating temperature:  $-10C \sim +35C$ 

**Compatible Fixtures: LRX** 

Weight: 1.80kg

**Limited Warranty:** 5 Years

IC Rating: Non-IC

#### ORDERING INFORMATION

| MATERIAL | DESCRIPTION CODE |
|----------|------------------|
| 93036250 | LRX347V277       |

## **PRODUCT DIMENSIONS**





# LISTINGS



UL and cUL Listed