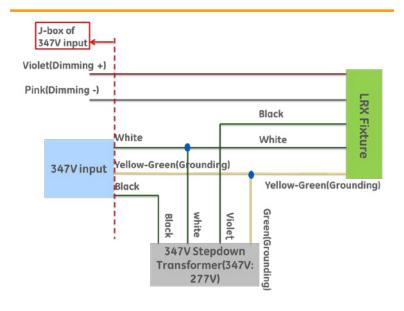

## **PERFORMANCE SUMMARY**

Input Voltage: 347V Output Voltage: 277V Input Frequency: 60Hz Output Frequency: 60Hz

**Maximum Current:** 0.27A (277V) or 0.23A (347V)

Maximum Power: 70VA

Storage temperature:  $-40C \sim +70C$ Operating temperature:  $-10C \sim +35C$ 