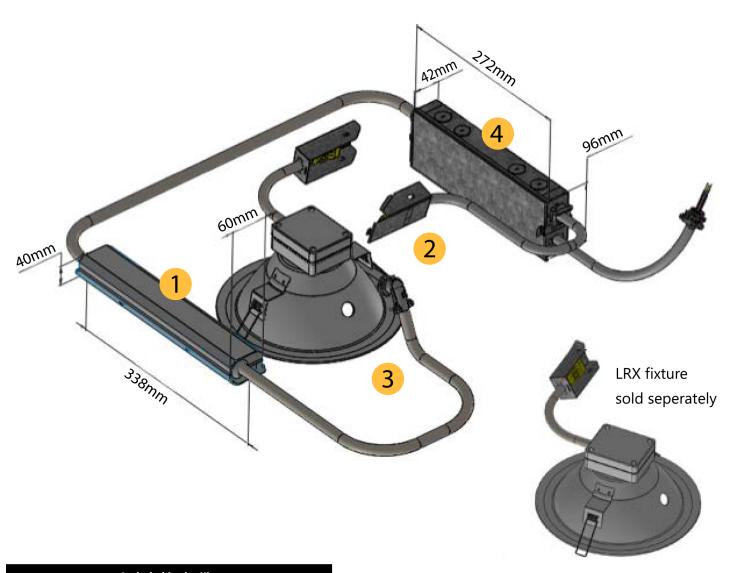

# 

LRX Emergency Battery Backup Kit Retrofit Kit **Dimensions** 

# 1. Battery 2. Prewired with LRX-style Quick-Disconnect 3. Test Pushbutton Installed Integral to the Fixture in the Field 4. Junction box with EMI filter & appropriate wire connections