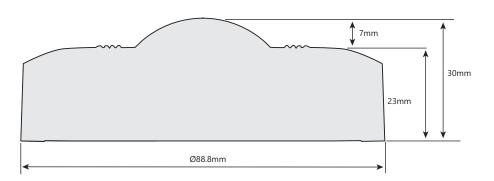

#### **PRODUCT DIMENSIONS**

#### **SPECIFICATIONS**

| Dimensions:            | 89mm D x 30mm H                                                                 |  |
|------------------------|---------------------------------------------------------------------------------|--|
| Weight:                | 81g (without battery)                                                           |  |
| Power Supply:          | (2) CR14505 3V Lithium Battery                                                  |  |
| Battery Life:          | 8 Years (normal operation)                                                      |  |
| Operating Environment: | -10°C to +40°C<br>(Indoor use only)                                             |  |
| Status<br>Indicator:   | Network join status,<br>Occupancy detected                                      |  |
| Mounting:              | Screw Mounted                                                                   |  |
| Warranty:              | 5 year limited warranty                                                         |  |
| FCC/IC IDs:            | FCC ID: 2AS3F-WOS3<br>IC: 25008-WOS3<br>FCC ID: 2AS3F-WOS3PC<br>IC:25008-WOS3PC |  |