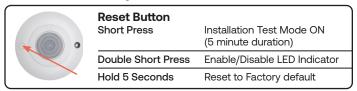

#### **Button Functionality**

#### LED Behavior (Red)

| Rapid Flash (12 times per second) for up to 30 seconds | Device is trying to join a ZigBee network                                       |
|--------------------------------------------------------|---------------------------------------------------------------------------------|
| Solid ON for 10 Seconds                                | Device successfully joined a ZigBee network                                     |
| Flashes twice<br>(100ms duration each)                 | The LED Indicator has been disabled by a quick double press of the reset button |
| ON for 2 seconds every 30 seconds                      | Low battery alert                                                               |

#### LED Behavior (Green)

| Flashes once (100ms duration)                          | Indication that occupancy has been detected. During normal operation, the green LED shall not flash more than once per minute to indicate occupancy. |
|--------------------------------------------------------|------------------------------------------------------------------------------------------------------------------------------------------------------|
| Flashes twice<br>(100ms duration each)                 | The LED Indicator has been enabled by a quick double press of the reset button                                                                       |
| Rapid flash (12 times per second) for up to 30 seconds | The device has been identified on a network                                                                                                          |