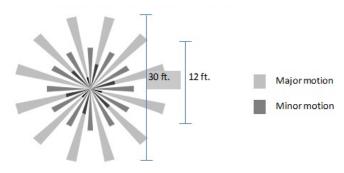

#### **COVERAGE PATTERN**

Standard Coverage (at 11 ft. w/o masking) Lowest sensitivity: 500 sq. ft.

Extended Coverage (at 11 ft.) Highest sensitivity: 750 sq. ft.

PIR Sensor coverage tested as defined in NEMA WD7-2011