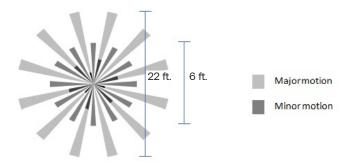

#### **COVERAGE PATTERN**

Standard Coverage (at 11 ft. w/o masking) Lowest sensitivity: 500 sq. ft.

Extended Coverage (at 11 ft.) Highest sensitivity: 750 sq. ft.

PIR Sensor coverage tested as defined in NEMA WD7-2011