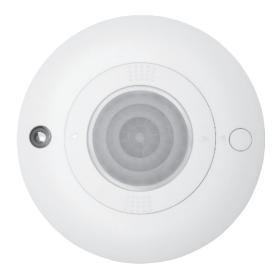

# **NX Connect Wireless Controls**

NXC-WOS3-PC Wireless Ceiling Mounted PIR Occupancy and Photocell Sensor

## **DESCRIPTION**

The NXC-WOS3-PC Wireless Ceiling Sensors provide zonal room control in commercial application spaces. The NXC-WOS3-PC ceiling sensor can command any 0-10V fixture via the NXC-WA200 Series Room Controllers.

#### **PRODUCT OVERVIEW**

NX Connect Wireless controls provide a simple and inuitive wireless solution to address and transform spaces into intelligent environments for buildings of all sizes.

The NX Wireless Battery-Powered Ceiling Mounted Occupancy and Daylight Sensor may be deployed in a NX Connect application. The NXC-WOS3-PC devices are designed for ceiling installation on suspended ceiling tiles, or to drywall. This device is designed for energy savings based on space occupancy status and ambient light level. The communication with the NX Connect system utilizes a secure and reliable wireless connection which helps minimize installation costs and complexity.