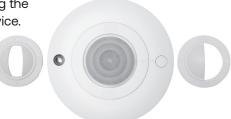

# **NX Connect Wireless Controls**

NXC-WOS3-PC Wireless Ceiling Mounted PIR Occupancy and Photocell Sensor

## **DESCRIPTION**

The NXC-WOS3-PC Wireless Ceiling Sensors provide zonal room control in commercial application spaces. The NXC-WOS3-PC ceiling sensor can command any 0-10V fixture via the NXC-WA200 Series Room Controllers.

#### **MASKING OPTIONS**

NXC-WOS3-PC comes with 2 masking options for 50% coverage or coverage for aisleways. Masking rings simply

remove by aligning the arrows on the device.
Simply twist appropriate masking into place.