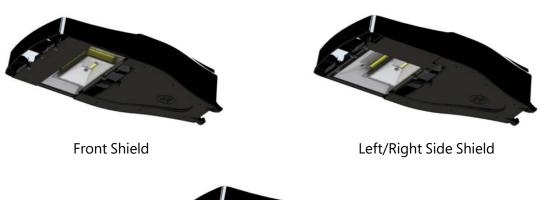

Current now offers a full array of shielding to accommodate challenging sites.

The shielding options available for the Evolve® Area Light focus on the following applications:

- Left & Right Cutoff
- Front Cutoff
- Backlight Control & B-U-G Improvement

All shields can be installed easily in the field. The next evolution of the Evolve® LED Area Light and shielding options will help you meet any parking lot challenge.

**Back Shield** 