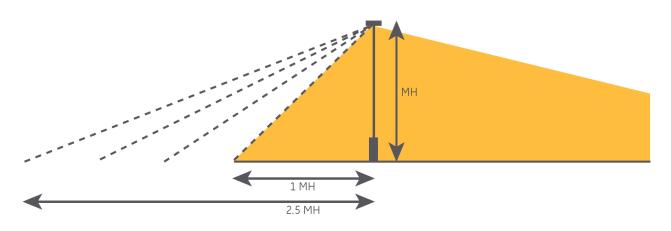

Within each of the shielding families, there are multiple shielding cutoff levels that are categorized in mounting height (MH) increments. Current accommodates cutoff distance from the pole from 1MH to 2.5 MH in 0.5 MH increments. The shields that are listed are for the most common applications. Please contact the manufacturer if your need is not listed.