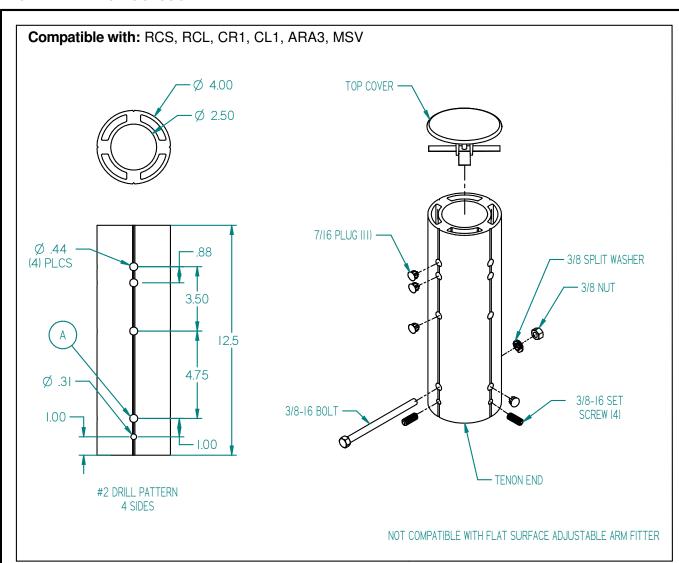

## **RETA - Four Fixture Round Tenon Adapter**

TENON ADAPTERS ACCESSORY

## **Mounting Notes:**

- 1. Engage set-screws to adapter half way in.
- 2. Slip adapter to pole tenon, then tighten set-screws.
- 3. Mark tenon using hole "A" as guide.
- 4. Remove adapter from tenon.
- 5. Drill tenon thru walls using 7/16" (.437") diameter drill bit.
- 6. Install adapter back to tenon securing it with 3/8-16 thru bolt, lockwasher, and hex nut.
- 7. Tighten set-screws.
- 8. The adapter is now ready for fixture installation.
- 9. Install 7/16 plugs into unused holes.

## Shipping Package Contents:

RETA Tenon Adapter (1)

Top Cover (1)

3/8-16 Bolt (1)

3/8-16 Set Screw (4)

3/8 Split Washer (1)

3/8-16 Nut (1)

7/16 Plug (11)