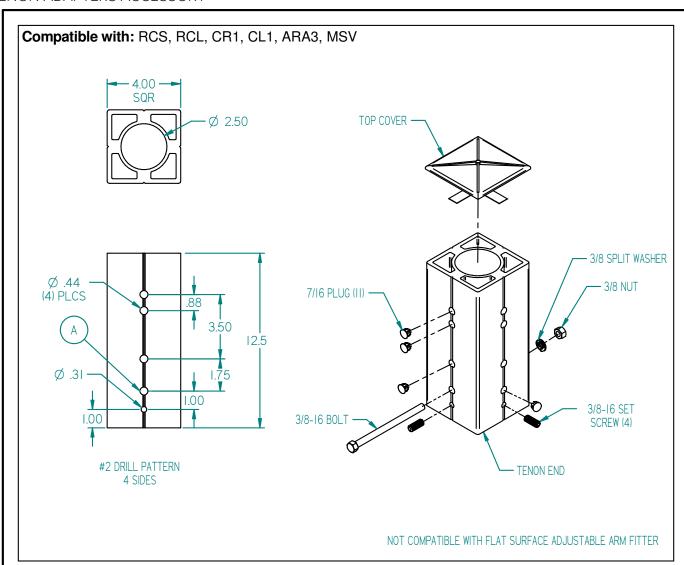

## Mounting Notes:

- 1. Engage set-screws to adapter half way in.
- 2. Slip adapter to pole tenon, then tighten set-screws.
- 3. Mark tenon using hole "A" as guide.
- 4. Remove adapter from tenon.
- 5. Drill tenon thru walls using 7/16" (.437") diameter drill hit
- 6. Install adapter back to tenon securing it with 3/8-16 thru bolt, lockwasher, and hex nut.
- 7. Tighten set-screws.
- 8. The adapter is now ready for fixture installation.
- 9. Install 7/16 plugs into unused holes.

## Shipping Package Contents:

SETA Tenon Adapter (1)

Top Cover (1)

3/8-16 Bolt (1)

3/8-16 Set Screw (4)

3/8 Split Washer (1)

3/8-16 Nut (1)

7/16 Plug (11)