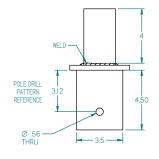

WARNING: To avoid damaging supply wiring, drill all necessary holes in poles, arms, or mounting brackets BEFORE pulling supply wires.

| DIMENSIONS & WEIGHT |        |  |  |  |
|---------------------|--------|--|--|--|
| Tenon Height        | 4.0"   |  |  |  |
| Tenon OD            | 2.38"  |  |  |  |
| Tenon Pipe ID       | 2.0"   |  |  |  |
| Adapter Height      | 4.5"   |  |  |  |
| Adapter Height      | 4.5"   |  |  |  |
| Adapter Width       | 3.5"   |  |  |  |
| Weight              | 7 lbs. |  |  |  |

### MOUNTING INSTRUCTIONS

- · Place adapter into top of square pole, locating top of pole at bottom of middle plate.
- · In case of missing holes, drill appropriately sized hole into pole at 3.12" from the top.
- Insert bolt through pole and adapter, and secure with (1) nut and (2) flat washers.