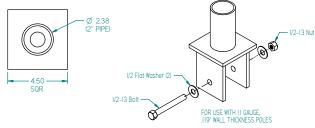

WARNING: To avoid damaging supply wiring, drill all necessary holes in poles, arms, or mounting brackets BEFORE pulling supply wires.

| DIMENSIONS & WEIGHT |        |  |  |  |
|---------------------|--------|--|--|--|
| Tenon Height        | 4.0"   |  |  |  |
| Tenon OD            | 2.38"  |  |  |  |
| Tenon Pipe ID       | 2.0"   |  |  |  |
| Adapter Height      | 4.5"   |  |  |  |
| Adapter Height      | 4.5"   |  |  |  |
| Adapter Width       | 3.5"   |  |  |  |
| Weight              | 7 lbs. |  |  |  |

| SHIPPING PACKAGE CONTENTS |                 |  |  |  |
|---------------------------|-----------------|--|--|--|
| Qty                       | Description     |  |  |  |
| 1                         | TA-4 Adapter    |  |  |  |
| 1                         | 1/2-13 Bolt     |  |  |  |
| 2                         | 1/2 Flat Washer |  |  |  |
| 1                         | 1/2-13 Nut      |  |  |  |
| Weight                    | 7 lbs.          |  |  |  |