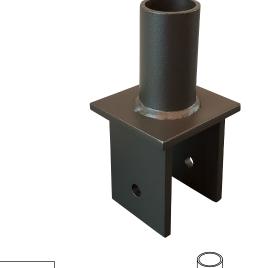

## **DESCRIPTION**

This 4" square pole tenon adapter mounts inside a square 4" OD pole to provide a tenon adapter that is 2 3/8" OD.

Ideal for use with Bullhorn or Spoke Brackets with multiple fixtures.