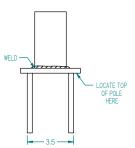

### MOUNTING INSTRUCTIONS

- · Place adapter into top of square pole, locating top of pole at bottom of middle plate.
- · In case of missing holes, drill appropriately sized hole into pole at 3.12" from the top.
- Insert bolt through pole and adapter, and secure with (1) nut and (2) flat washers.