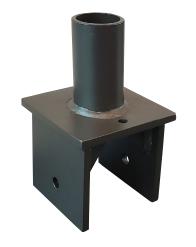

#### **DESCRIPTION**

This 5" square pole tenon adapter mounts inside a square 5" OD pole to provide a tenon adapter that is 2 3/8" OD.

Ideal for use with Bullhorn or Spoke Brackets with multiple fixtures.

**WARNING:** To avoid damaging supply wiring, drill all necessary holes in poles, arms, or mounting brackets BEFORE pulling supply wires.

| DIMENSIONS & WEIGHT |        |  |
|---------------------|--------|--|
| Tenon Height        | 4.0"   |  |
| Tenon OD            | 2.38"  |  |
| Tenon Pipe ID       | 2.0"   |  |
| Adapter Height      | 4.5"   |  |
| Adapter Width       | 3.5"   |  |
| Weight              | 9 lbs. |  |