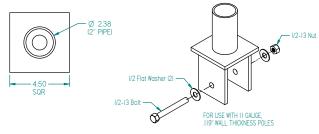

**WARNING:** To avoid damaging supply wiring, drill all necessary holes in poles, arms, or mounting brackets BEFORE pulling supply wires.

| DIMENSIONS & WEIGHT |        |  |
|---------------------|--------|--|
| Tenon Height        | 4.0"   |  |
| Tenon OD            | 2.38"  |  |
| Tenon Pipe ID       | 2.0"   |  |
| Adapter Height      | 4.5"   |  |
| Adapter Width       | 3.5"   |  |
| Weight              | 9 lbs. |  |

#### MOUNTING INSTRUCTIONS

- Place adapter into top of square pole, locating top of pole at bottom of middle plate.
- In case of missing holes, drill appropriately sized hole into pole at 3:12" from the top.
- Insert bolt through pole and adapter, and secure with (1) nut and (2) flat washers.

| SHIPPING PACKAGE CONTENTS |                 |  |  |
|---------------------------|-----------------|--|--|
| Qty                       | Description     |  |  |
| 1                         | TA-5 Adapter    |  |  |
| 1                         | 1/2-13 Bolt     |  |  |
| 2                         | 1/2 Flat Washer |  |  |
| 1                         | 1/2-13 Nut      |  |  |
| Weight                    | 7 lbs.          |  |  |