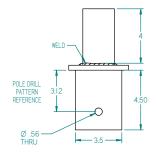

**WARNING:** To avoid damaging supply wiring, drill all necessary holes in poles, arms, or mounting brackets BEFORE pulling supply wires.

| DIMENSIONS & WEIGHT |        |  |
|---------------------|--------|--|
| Tenon Height        | 4.0"   |  |
| Tenon OD            | 2.38"  |  |
| Tenon Pipe ID       | 2.0"   |  |
| Adapter Height      | 4.5"   |  |
| Adapter Width       | 3.5"   |  |
| Weight              | 9 lbs. |  |

#### MOUNTING INSTRUCTIONS

- Place adapter into top of square pole, locating top of pole at bottom of middle plate.
- In case of missing holes, drill appropriately sized hole into pole at 3:12" from the top.
- Insert bolt through pole and adapter, and secure with (1) nut and (2) flat washers.