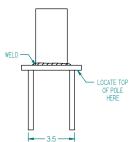

#### MOUNTING INSTRUCTIONS

- Place adapter into top of square pole, locating top of pole at bottom of middle plate.
- In case of missing holes, drill appropriately sized hole into pole at 3:12" from the top.
- Insert bolt through pole and adapter, and secure with (1) nut and (2) flat washers.