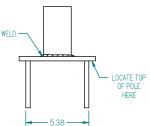

## MOUNTING INSTRUCTIONS

- · Place adapter into top of square pole, locating top of pole at bottom of middle plate.
- · In case of missing holes, drill appropriately sized hole into pole at 3.12" from the top.
- Insert bolt through pole and adapter, and secure with (1)