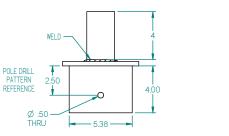

WARNING: To avoid damaging supply wiring, drill all necessary holes in poles, arms, or mounting brackets BEFORE pulling supply wires.

| DIMENSIONS & WEIGHT |        |  |
|---------------------|--------|--|
| Tenon Height        | 4.0"   |  |
| Tenon OD            | 2.38"  |  |
| Tenon Pipe ID       | 2.0"   |  |
| Adapter Height      | 4.0"   |  |
| Adapter Width       | 5.38"  |  |
| Weight              | 9 lbs. |  |