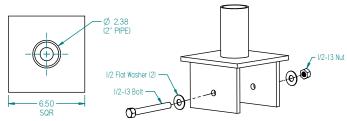

## MOUNTING INSTRUCTIONS

- · Place adapter into top of square pole, locating top of pole at bottom of middle plate.
- · In case of missing holes, drill appropriately sized hole into pole at 3.12" from the top.
- Insert bolt through pole and adapter, and secure with (1)

| SHIPPING PACKAGE CONTENTS |                 |  |
|---------------------------|-----------------|--|
| Qty                       | Description     |  |
| 1                         | TA-6 Adapter    |  |
| 1                         | 1/2-13 Bolt     |  |
| 2                         | 1/2 Flat Washer |  |
| 1                         | 1/2-13 Nut      |  |
| Weight                    | 10 lbs.         |  |