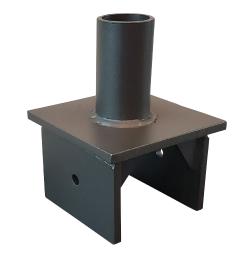

### **DESCRIPTION**

This 6" square pole tenon adapter mounts inside a square 6" OD pole to provide a tenon adapter that is 2 3/8" OD.

Ideal for use with Bullhorn or Spoke Brackets with multiple fixtures.