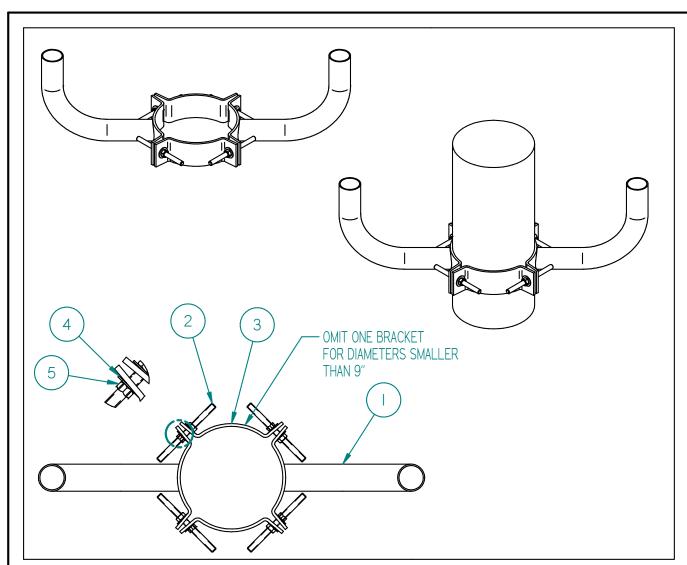

## TCB2 - 6-12" Dia Wooden Pole Clamp - 2 Light

WALL AND POLE MOUNT ACCESSORY

## **Mounting Notes:**

- 1. Insert 1/2-13 threaded rod (2) into one side of TCB assembly bracket (1).
- 2. Install washer (4) and nut (5) to one end of rod. Do not tighten.
- 3. Slide TCB bracket (3) onto threaded rod.
- 4. Install washer (4) and nut (5) to other end of rod. Do not tighten.
- 5. Repeat steps 1 4 until all brackets are mounted together.
- 6. Secure brackets to diameter of pole by tightening all nuts (5).

## **Shipping Package Contents:**

TCB Bracket assembly (2)

TCB Bracket (2)

1/2-13 Threaded Rod-16 Nut (4)

1/2 Flat Washer (8)

1/2 Nut (8)

Material: Steel

Finish: Powder Paint