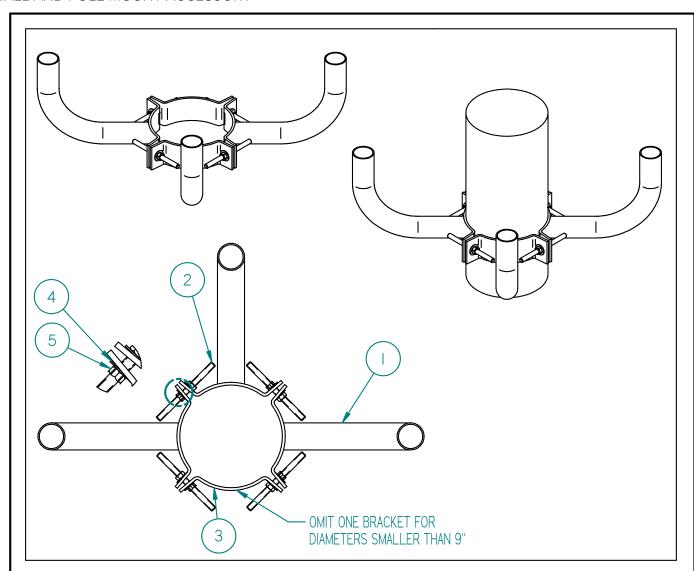

## TCB3 - 6"-12" Dia Wooden Pole Clamp - 3 Light

WALL AND POLE MOUNT ACCESSORY

## **Mounting Notes:**

- 1. Insert 1/2-13 threaded rod (2) into one side of TCB assembly bracket (1).
- 2. Install washer (4) and nut (5) to one end of rod. Do not tighten.
- 3. Slide TCB bracket (3) onto threaded rod.
- 4. Install washer (4) and nut (5) to other end of rod. Do not tighten.
- 5. Repeat steps 1 4 until all brackets are mounted together.
- 6. Secure brackets to diameter of pole by tightening all nuts (5).

## **Shipping Package Contents:**

TCB Bracket assembly (3) TCB Bracket (1) 1/2-13 Threaded Rod-16 Nut (4)

1/2 Flat Washer (8)

1/2-13 Nut (8)

Material: Steel Finish: Powder Paint Weight: 28 lbs