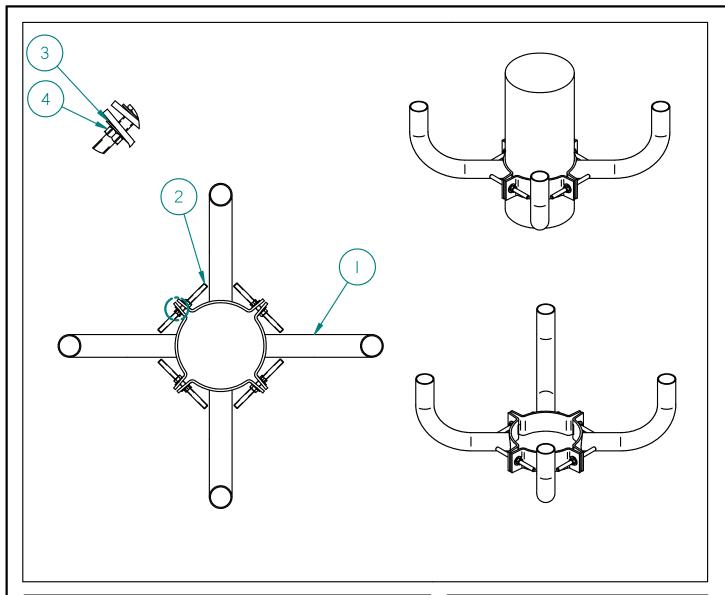

## **Mounting Notes:**

- 1. Insert 1/2-13 threaded rod (2) into one side of TCB assembly bracket (1).
- 2. Install washer (3) and nut (4) to one end of rod. Do not tighten.
- 3. Slide ssecond TCB assembly bracket (1) onto threaded rod.
- 4. Install washer (3) and nut (4) to other end of rod. Do not tighten.
- 5. Repeat steps 1 4 until all brackets are mounted together.
- 6. Secure brackets to diameter of pole by tightening all nuts (4).

## **Shipping Package Contents:**

TCB Bracket assembly (4) 1/2-13 Threaded Rod-16 Nut (4) 1/2 Flat Washer (8) 1/2-13 Nut (8)

Catalog Number: TCB4-XXX

Instruction Sheet: 93066051

Material: Steel Finish: Powder Paint Weight: 36 lbs