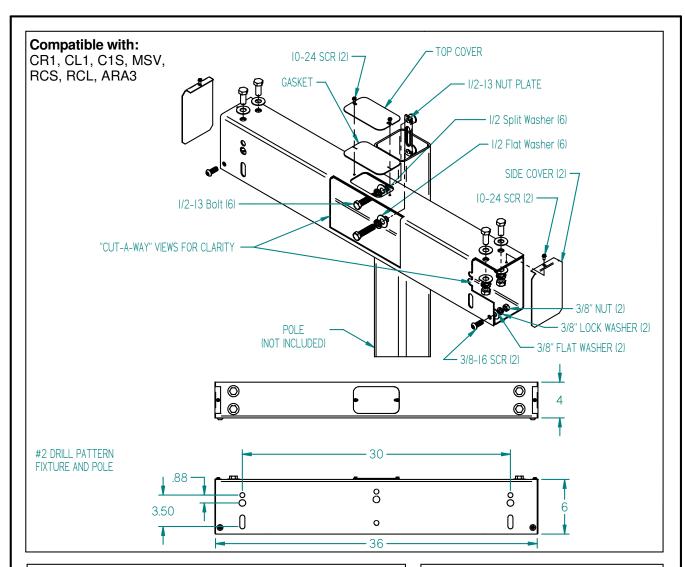

## **Mounting Notes:**

- 1. Position twin bracket to pole with cover side up.
- 2. Using supplied hardware: (2) 1/2-13 bolts, (4) split washers, (4) flat washers, and (2) nuts, secure bracket to pole and bring wiring into bracket.
- 3. Position fixtures to each side of the bracket and secure with hardware supplied with fixture.
- 4. With wiring complete to fixture, secure (2) end plates to each end of bracket with (2) 10-24 screws.
- Secure gasket and cover to top opening of bracket with (2) 10-24 screws.

## Shipping Package Contents:

Twin Bracket (1) End Plate (2) 1/2-13 Bolt (2) 1/2 Split Washer (4) 1/2 Flat Washer (4) Gasket (1) Cover (1) 1/2-13 Nut (2) 10-24 Screw (4)

Material: Steel Finish: Powder Paint Weight: 41 lbs