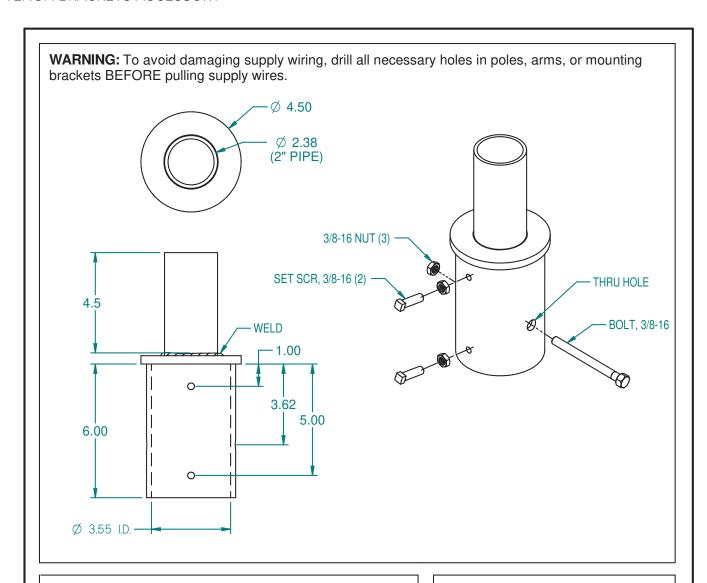

## TPR3 - 3" To 2" Pipe Tenon Reducer

TENON BRACKETS ACCESSORY

## **Mounting Notes:**

- 1. At top of pole, insert tenon reducer until top of pole locates at bottom of middle plate.
- 2. In case of missing holes, drill appropriately sized holes at distances seen in figure above to ensure access to all screws.
- 3. Insert 3/8-16 bolt through tenon reducer and pole, and secure with nut.
- 4. Install (2) nuts onto (2) 3/8-16 set screws and install through pole into adapter.
- Tighten nuts until they meet the pole's outer surface.

## **Shipping Package Contents:**

TPR3 Tenon Reducer (1)

3/8-16 Bolt (1)

3/8-16 Nut (3)

3/8-16 Set Screw (2)

Material: Steel

Finish: Powder Paint

Weight: 8 lbs