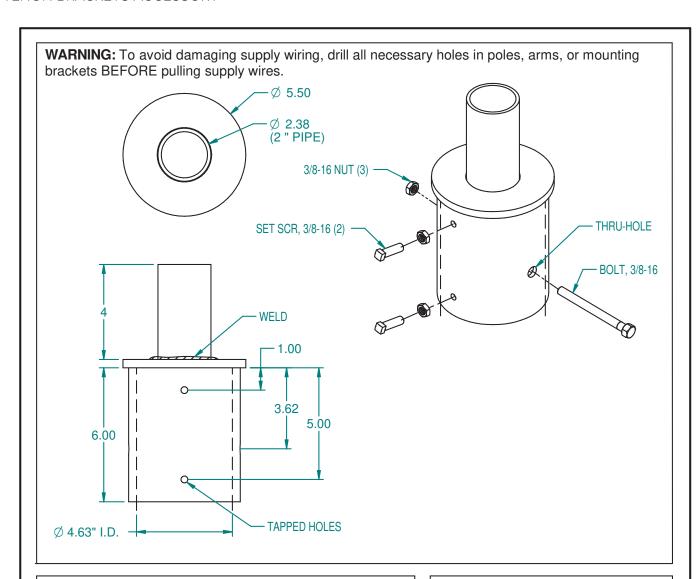

## TPR4 - 4" To 2" Pipe Tenon Reducer

TENON BRACKETS ACCESSORY

## **Mounting Notes:**

- 1. At top of pole, insert tenon reducer until top of pole locates at bottom of middle plate.
- 2. In case of missing holes, drill appropriately sized holes at distances seen in figure above to ensure access to all screws.
- 3. Insert 3/8-16 bolt through tenon reducer and pole, and secure with nut.
- 4. Install (2) nuts onto (2) 3/8-16 set screws and install through pole into adapter.
- 5. Tighten nuts until they meet the pole's outer surface.

## **Shipping Package Contents:**

TPR4 Tenon Reducer (1)

3/8-16 Bolt (1)

3/8-16 Nut (3)

3/8-16 Set Screw (2)

Material: Steel

Finish: Powder Paint

Weight: 9 lbs