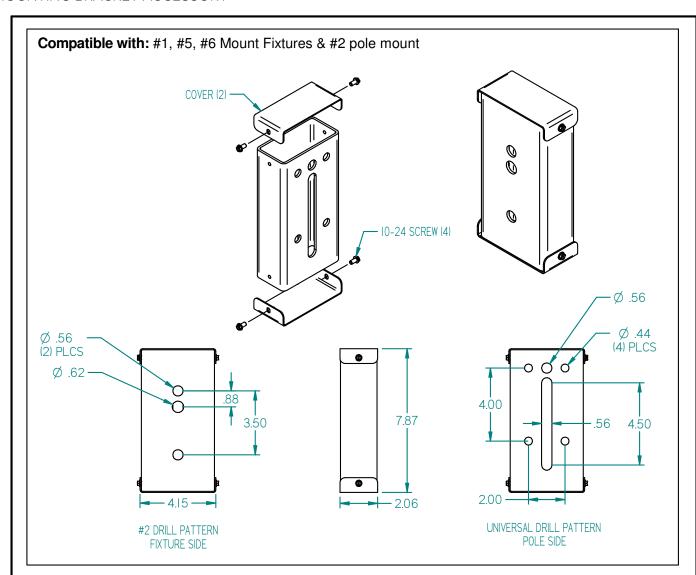

## **UNV-ADP - Universal Adapter**

MOUNTING BRACKET ACCESSORY

## **Mounting Notes:**

- 1. Position universal adapter's pole side (labeled above) to drill pattern on pole.
- 2. Secure adapter to pole using the supplied hardware: (2) 3/8-16 screws, (2) 3/8 split washers, (4) 3/8 flat washers, and (2) 3/8-16 nuts.
- 3. Assemble fixture to universal adapter's fixture side using the supplied hardware: (2) 1/2-13 screws, (2) 1/2 flat washers, (2) 1/2 split washers, and (2) 1/2-13 nuts.
- 4. Install (2) covers using (4) 10-24 screws.

## **Shipping Package Contents:**

Universal Adapter (1)

Cover (2)

1/2 Split Washer (2)

1/2 Flat Washer (2)

1/2-13 Nut (2)

1/2-13 Screw (2)

10-24 Screw (4)